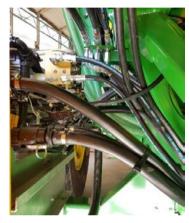

s to mating nipples on the hydraulic flow control block on the Module. Inlet port is marked with a **P** and outlet port is marked with a **T** on the block. Do not cable tie last ~2 metres of hose to the chassis to allow the Module to swing out freely on the pivot pin.





• Wrap spiral guard around hoses to protect against rubbing on the chassis.



Doc. No. MAN0042

#### **3.7.3 TBT Cart**

- Route the hoses from the Module to the front of the cart along the existing hydraulic hose run on the chassis.
- Assemble hoses to mating nipples on the hydraulic flow control block on the Module. Inlet port is marked with a **P** and outlet port is marked with a **T** on the block. Do not cable tie last ~2 metres of hose to the chassis to allow the Module to swing out freely on the pivot pin.





• Route the hoses to the front of the cart along the existing hydraulic hose run on the chassis.



Doc. No. MAN0042