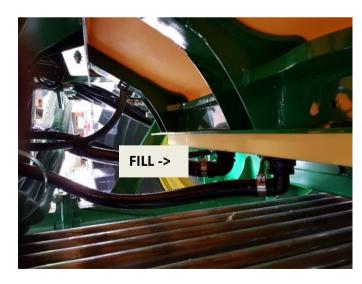

mble Module to the frames using 4 X M12X35 bolts.





If required, loosen bolts holding RHS Landing Plate to Support Mount to bring Module into alignment with the frames. Re-tighten bolts

Doc. No. MAN0042

### 3.5 Connect Liquid Lines

#### 3.5.2 Connect Tank Vent Line

- Push hose end over the 2" hose tail and tighten clamp.
- Route the hose down the cart in the space between tanks to overflow connection port on left side of module. Cut to length.
- Attach hose to 2" coupler with clamp.
- Connect coupler to overflow connection port.



#### 3.5.3 Connect Tank Fill Line

- Push 2" hose end over the hose tail and tighten clamp.
- Route hose to fill connection port on left side of module.
   Cut to length.
- Attach hose to 2" coupler with clamp.
- Connect coupler to fill connection port.







For easier attachment, heat ends of hoses with hot water or hot air before pushing onto hose barbs.

Doc. No. MAN0042

### 3.5.4 Connect Bypass/Agitation Line

- Push hose end over the hose tail and tighten clamp.
- Route hose to Bypass port at rear of module. Cut to length.
- Attach hose to coupler and tighten with clamp.
- Attach coupler to module.







P 33 / 38

#### 3.5.5 Connect Product Suction Line

- Push hose end over the hose tail and tighten clamp.
- Route hose to Product Suction port at rear of module. Cut to length.
- Attach hose to coupler and tighten with clamp.
- Attach coupler to module.

#### 3.5.6 Connect Umbilical Line

- Umbilical Line connects the Module to the Stacker distribution system.
- Push hose end over the hose tail of camlock coupling and tighten clam