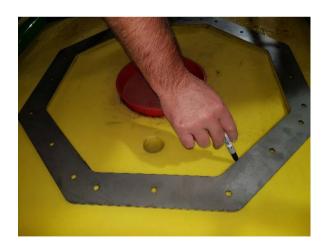

|                                             |            |        |        | © COPYRIGHT - ALL RIGHTS TO THIS DRAWING READ DESCRIPTION: JD C650 MOUNTING FRAME AT STATE OF THE DESCRIPTION: JD C650 MOUNTING FRAME AT STATE OF THE OBAST 4437 www.liquidsystems.com.au confoct@liquidsystems.com.au confoct@liquidsystems.com.au confoct@liquidsystems.com.au | MATERIAL:   Not Specified |      |

Doc. No. MAN0042

### 3. INSTALLATION

# 3.1 Cut Tank Holes & Install Tank Fittings

#### 3.1.1 Cut Tank Lid Holes

Place the cut-out template centrally on top surface of the tank (with the lid to open away from the walkway).





Trace around the internal octagon and 4 holes (90 degrees apart).

Doc. No. MAN0042

Remove the template and drill 4 marked holes using Ø11mm drill bit.





Replace the template on the tank and insert M10 bolts in the 4 holes to locate the template in the correct position.

Cut along the octagon trace to create an opening for the lid.

Drill remaining holes on the tank using Ø11 mm drill bit.

Remove any sharp edges / swarf from the opening.



**CAUTION:** DO NOT ATTACH TANK LID AT THIS STAGE.

Install all tank fittings before attaching tank lid. Access into tank is required to install tank fittings.

Doc. No. MAN0042

#### 3.1.2 Tank Vent Fitting

- Mark a spot approx. 250 mm from both the side of tank and tie rod and cut a Ø76 mm hole using a hole saw.
- Remove any sharp edges / swar