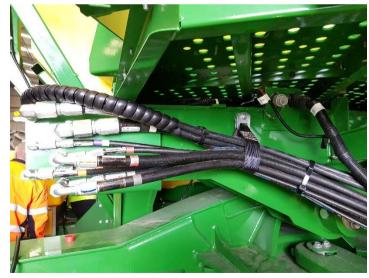

### 2.1 About the System

The LQS120 C650 System includes components to add liquid application functionality to a John Deere C650 Cart with liquid centre tank. This includes:

- LQS120 pump & control module (refer to LQS120 Operators Manual for specifications and operating instructions)
- 300 Litre clean water flush tank and tank fill station
- Chassis mounting kit
- Tank plumbing kit including tank lid assembly
- Hydraulic power lines