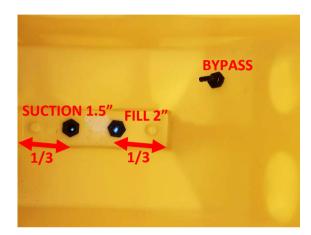

gs.

Doc. No. MAN0042

#### 3.1.2 Tank Vent Fitting

- Mark a spot approx. 250 mm from both the side of tank and tie rod and cut a Ø76 mm hole using a hole saw.
- Remove any sharp edges / swarf from the cut.





• Insert tank fitting into the hole from inside of tank and tighten the lock nut (from outside the tank).



Cut all 4 holes first (see following pages) before getting inside the tank to minimise time spent inside



Doc. No. MAN0042

#### 3.1.3 Bypass/Agitation Fitting

- Mark a spot approx. 170 mm from both the side and bottom of tank and cut a Ø57 mm hole using a hole saw.
- Remove any sharp edges / swarf from the cut.
- Insert tank fitting into the hole and tighten the lock nut. Connect hose tail inside the tank, pointing towards the bottom of tank, but away from the sump.





### 3.1.4 Tank Fill & Pump Suction Fittings

- Mark spots 1/3 distance in from the ends of the rectangular bottom surface of tank.
- Cut 2 x Ø76 mm holes using a hole saw.
- Remove any sharp edges / swarf from the cut.
- Insert tank fitting into the holes and tighten the lock nut.
- Attach right angle hose tails on outside of tank fitting



Doc. No. MAN0042

# 3.2 Install Mounting Frame Assembly - TBH Cart

### **LHS Support Frame - Preparation**

Frame is to be mounted centrally between the two gusset plates welded to the top chassis rail in front of the liquid tank.



• Unbolt the electrical connector bracket from the liquid tank frame.

Doc. No. MAN0042



- Until electrical cables along the back of top chassis rail by cutting cable ties.
- Flatten any metal retaining brackets welde