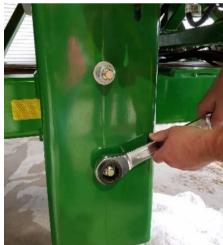

he two gusset plates on the top chassis rail.
- Lean the top of Support Mount away from the top chassis rail and slide a Spacer Plate (L02134) up between the Mount and the top chassis rail.
- Insert a M16X60 bolt into the bottom hole on the Spacer Plate and tighten ensure the Plate is vertical.



• Check the Spacer Plate is centred between the gusset plates. Manoeuvre the Support Mount into position if required.

Tie a sling thru the square hole on the Support Mount and place it over the top chassis rail to help with lifting.

Doc. No. MAN0042

• Place a Fixing Plate (L02135) in front of top chassis rail. Assemble to Spacer Plate using 2 X M16X240 bolts and tighten.



• Place a U-Bolt Spacer Plate (L02122) behind the bottom chassis rail and assemble to Support Mount using M20 U-bolt.





Doc. No. MAN0042

• Assemble Landing Plate (LL02074) to Support Mount using 7 X M16X45 bolts.





• Assemble electrical connector bracket removed earlier to Support Mount using 2 X M10X30 bolts.



Doc. No. MAN0042

#### **RHS Support Frame - Preparation**

- Until electrical cables along the back of top chassis rail by cutting cable ties.
- Flatten any metal retaining brackets welded to the back of top chassis rail.

#### **RHS Support Frame – Installation**

 Measure 1125 mm from the inside edge of LHS Support Mount and place a texta mark on the bottom chassis rail.



• Lift Support Mount (LL02072) onto the bottom chassis rail with the top portion of the Mount behind the top chassis rail. Place the inside edge of the Mount on the texta mark.

Doc. No. MAN0042

- Lean the top of Suppo