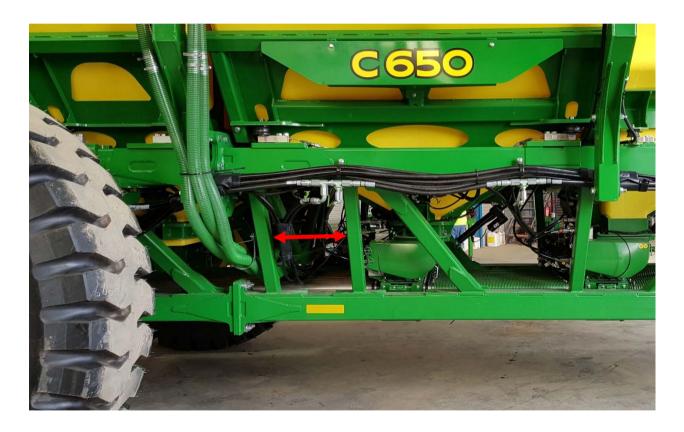

### 2.1 About the System

The LQS120 C650 System includes components to add liquid application functionality to a John Deere C650 Cart with liquid centre tank. This includes:

- LQS120 pump & control module (refer to LQS120 Operators Manual for specifications and operating instructions)
- 300 Litre clean water flush tank and tank fill station
- Chassis mounting kit
- Tank plumbing kit including tank lid assembly
- Hydraulic power lines

### Mounting Frame Assembly – TBH Cart

| REVISIONS                                                                                                                                                                                      | ITEMANIO | DESCRIPTION                                                                                                                                                                                                                                                                                                                                                                                                                                                                                                                                                                                                                                                                                                                                                                                                                                                                                                                                                                                                                                                                                                                                                                                                                                                                                                                                                                                                                                                                                                                                                                                                                                                                                                                                                                                                                                                                                                                                                                                                                                                                                                                   | DADTAUJADED                 | OTV       |
|------------------------------------------------------------------------------------------------------------------------------------------------------------------------------------------------|----------|-------------------------------------------------------------------------------------------------------------------------------------------------------------------------------------------------------------------------------------------------------------------------------------------------------------------------------------------------------------------------------------------------------------------------------------------------------------------------------------------------------------------------------------------------------------------------------------------------------------------------------------------------------------------------------------------------------------------------------------------------------------------------------------------------------------------------------------------------------------------------------------------------------------------------------------------------------------------------------------------------------------------------------------------------------------------------------------------------------------------------------------------------------------------------------------------------------------------------------------------------------------------------------------------------------------------------------------------------------------------------------------------------------------------------------------------------------------------------------------------------------------------------------------------------------------------------------------------------------------------------------------------------------------------------------------------------------------------------------------------------------------------------------------------------------------------------------------------------------------------------------------------------------------------------------------------------------------------------------------------------------------------------------------------------------------------------------------------------------------------------------|-----------------------------|-----------|
| REV. DESCRIPTION DATE DRN BY                                                                                                                                                                   | ITEM NO. | DESCRIPTION                                                                                                                                                                                                                                                                                                                                                                                                                                                                                                                                                                                                                                                                                                                                                                                                                                                                                                                                                                                                                                                                                                                                                                                                                                                                                                                                                                                                                                                                                                                                                                                                                                                                                                                                                                                                                                                                                                                                                                                                                                                                                                                   | PART NUMBER                 | QTY.      |
| A Drawing Release 24/07/2019 BJM                                                                                                                                                               | 2        | JD C650 LANDING PLATE WELDED ASSEMBLY  JD C650 SUPPORT MOUNT WELDED ASSEMBLY                                                                                                                                                                                                                                                                                                                                                                                                                                                                                                                                                                                                                                                                                                                                                                                                                                                                                                                                                                                                                                                                                                                                                                                                                                                                                                                                                                                                                                                                                                                                                                                                                                                                                                                                                                                                                                                                                                                                                                                                                                                  | LL02074                     | 2         |
| B         Replaced Stainless fasteners with High Tensile Zinc Plated         19/02/2020         BJM           C         Added 2 x M10 Assembly (See prt 17 - 20)         14/05/2020         RG | 3        | JD C650 U-BOLT SPACER PLATE                                                                                                                                                                                                                                                                                                                                                                                                                                                                                                                                                                                                                                                                                                                                                                                                                                                                                                                                                                                                                                                                                                                                                                                                                                                                                                                                                                                                                                                                                                                                                                                                                                                                                                                                                                                                                                                                                                                                                                                                                                                                                                   | LL02072<br>L02122           | 2         |
| D Updated item no. 2 to high clearance model 25/07/2023 FW                                                                                                                                     | 4        |                                                                                                                                                                                                                                                                                                                                                                                                                                                                                                                                                                                                                                                                                                                                                                                                                                                                                                                                                                                                                                                                                                                                                                                                                                                                                                                                                                                                                                                                                                                                                                                                                                                                                                                                                                                                                                                                                                                                                                                                                                                                                                                               | L02122                      | 2         |
|                                                                                                                                                                                                | 5        | JD C650 TBH MOUNT SPACER PLATE                                                                                                                                                                                                                                                                                                                                                                                                                                                                                                                                                                                                                                                                                                                                                                                                                                                                                                                                                                                                                                                                                                                                                                                                                                                                                                                                                                                                                                                                                                                                                                                                                                                                                                                                                                                                                                                                                                                                                                                                                                                                                                |                             |           |
|                                                                                                                                                                                                |          | JD C650 TBH MOUNT FIXING PLATE                                                                                                                                                                                                                                                                                                                                                                                                                                                                                                                                                                                                                                                                                                                                                                                                                                                                                                                                                                                                                                                                                                                                                                                                                                                                                                                                                                                                                                                                                                                                                                                                                                                                                                                                                                                                                                                                                                                                                                                                                                                                                                | L02135                      | 2         |
|                                                                                                                                                                                                | 6        | U BOLT M20x194x375                                                                                                                                                                                                                                                                                                                                                                                                                                                                                                                                                                                                                                                                                                                                                                                                                                                                                                                                                                                                                                                                                                                                                                                                                                                                                                                                                                                                                                                                                                                                                                                                                                                                                                                                                                                                                                                                                                                                                                                                                                                                                                            | L02131                      | 2         |
|                                                                                                                                                                                                | 7        | M20 ZP SPRING WASHER                                                                                                                                                                                                                                                                                                                                                                                                                                                                                                                                                                                                                                                                                                                                                                                                                                                                                                                                                                                                                                                                                                                                                                                                                                                                                                                                                                                                                                                                                                                                                                                                                                                                                                                                                                                                                                                                                                                                                                                                                                                                                                          | CF-20X6X4MZPSW              | 4         |
|                                                                                                                                                                                                | 8        | M20 ZP FLAT WASHER                                                                                                                                                                                                                                                                                                                                                                                                                                                                                                                                                                                                                                                                                                                                                                                                                                                                                                                                                                                                                                                                                                                                                                                                                                                                                                                                                                                                                                                                                                                                                                                                                                                                                                                                                                                                                                                                                                                                                                                                                                                                                                            | CF-20MZPW                   | 4         |
|                                                                                                                                                                                                | 9        | M20 HIGH TENSILE ZP HEX NUT                                                                                                                                                                                                                                                                                                                                                                                                                                                                                                                                                                                                                                                                                                                                                                                                                                                                                                                                                                                                                                                                                                                                                                                                                                                                                                                                                                                                                                                                                                                                                                                                                                                                                                                                                                                                                                                                                                                                                                                                                                                                                                   | CF-20M8ZPN                  | 4         |
|                                                                                                                                                                                                | 10       | M16X240 HIGH TENSILE ZP HEX BOLT                                                                                                                                                                                                                                                                                                                                                                                                                                                                                                                                                                                                                                                                                                                                                                                                                                                                                                                                                                                                                                                                                                                                                                                                                                                                                                                                                                                                                                                                                                                                                                                                                                                                                                                                                                                                                                                                                                                                                                                                                                                                                              | CF-16X240M10.9ZPB           | 4         |
|                                                                                                                                                                                                | 11       | M16X60 HIGH TENSILE ZP SET SCREW                                                                                                                                                                                                                                                                                                                                                                                                                                                                                                                                                                                                                                                                                                                                                                                                                                                                                                                                                                                                                                                                                                                                                                                                                                                                                                                                                                                                                                                                                                                                                                                                                                                                                                                                                                                                                                                                                                                                                                                                                                                                                              | CF-16X60M88ZPSS             | 2         |
|                                                                                                                                                                                                | 12       | M16X45 HIGH TENSILE ZP SET SCREW                                                                                                                                                                                                                                                                                                                                                                                                                                                                                                                                                                                                                                                                                                                                                                                                                                                                                                                                                                                                                                                                                                                                                                                                                                                                                                                                                                                                                                                                                                                                                                                                                                                                                                                                                                                                                                                                                                                                                                                                                                                                                              | CF-16X45M8.8ZPSS            | 14        |
|                                                                                                                                                                                                | 13       | M16 FLAT WASHER                                                                                                                                                                                                                                                                                                                                                                                                                                                                                                                                                                                                                                                                                                                                                                                                                                                                                                                                                                                                                                                                                                                                                                                                                                                                                                                                                                                                                                                                                                                                                                                                                                                                                                                                                                                                                                                                                                                                                                                                                                                                                                               | CF-16MZPW                   | 30        |
|                                                                                                                                                                                                | 14       | M16 ZP MUDGUARD WASHER                                                                                                                                                                                                                                                                                                                                                                                                                                                                                                                                                                                                                                                                                                                                                                                                                                                                                                                                                                                                                                                                                                                                                                                                                                                                                                                                                                                                                                                                                                                                                                                                                                                                                                                                                                                                                                                                                                                                                                                                                                                                                                        | CF-16X50X3MZPW              | 10        |
|                                                                                                                                                                                                | 15       | M16 ZP SPRG WASHER FLAT SECT                                                                                                                                                                                                                                                                                                                                                                                                                                                                                                                                                                                                                                                                                                                                                                                                                                                                                                                                                                                                                                                                                                                                                                                                                                                                                                                                                                                                                                                                                                                                                                                                                                                                                                                                                                                                                                                                                                                                                                                                                                                                                                  | CF-16X5X3.5MZPSW            | 20        |
|                                                                                                                                                                                                | 16       | M10X30 316 S/S SET SCREW                                                                                                                                                                                                                                                                                                                                                                                                                                                                                                                                                                                                                                                                                                                                                                                                                                                                                                                                                                                                                                                                                                                                                                                                                                                                                                                                                                                                                                                                                                                                                                                                                                                                                                                                                                                                                                                                                                                                                                                                                                                                                                      | CF-10X30MG316SS             | 4         |
|                                                                                                                                                                                                | 17       | M10 316 S/S FLAT WASHER                                                                                                                                                                                                                                                                                                                                                                                                                                                                                                                                                                                                                                                                                                                                                                                                                                                                                                                                                                                                                                                                                                                                                                                                                                                                                                                                                                                                                                                                                                                                                                                                                                                                                                                                                                                                                                                                                                                                                                                                                                                                                                       | CF-10MG316W                 | 8         |
|                                                                                                                                                                                                | 18       | M10 ZP SPRING WASHER                                                                                                                                                                                                                                                                                                                                                                                                                                                                                                                                                                                                                                                                                                                                                                                                                                                                                                                                                                                                                                                                                                                                                                                                                                                                                                                                                                                                                                                                                                                                                                                                                                                                                                                                                                                                                                                                                                                                                                                                                                                                                                          | CF-10MG316SW                | 4         |
|                                                                                                                                                                                                | 19       | M10 304 S/S HEX NUT                                                                                                                                                                                                                                                                                                                                                                                                                                                                                                                                                                                                                                                                                                                                                                                                                                                                                                                                                                                                                                                                                                                                                                                                                                                                                                                                                                                                                                                                                                                                                                                                                                                                                                                                                                                                                                                                                                                                                                                                                                                                                                           | CF-10MG304N                 | 2         |
|                                                                                                                                                                                                | 20       | M16 ZP HEX NUT                                                                                                                                                                                                                                                                                                                                                                                                                                                                                                                                                                                                                                                                                                                                                                                                                                                                                                                                                                                                                                                                                                                                                                                                                                                                                                                                                                                                                                                                                                                                                                                                                                                                                                                                                                                                                                                                                                                                                                                                                                                                                                                | CF-16M8ZPN                  | 20        |
|                                                                                                                                                                                                | 100      | © COPYRIGHT - ALL RIGHTS TO THIS DRAWING REMAIND DESCRIPTION: ID COFED MOUNTING FRAME AS                                                                                                                                                                                                                                                                                                                                                                                                                                                                                                                                                                                                                                                                                                                                                                                                                                                                                                                                                                                                                                                                                                                                                                                                                                                                                                                                                                                                                                                                                                                                                                                                                                                                                                                                                                                                                                                                                                                                                                                                                                      |                             | (A)       |
| ///                                                                                                                                                                                            |          | JD C650 MOUNTING FRAME AS                                                                                                                                                                                                                                                                                                                                                                                                                                                                                                                                                                                                                                                                                                                                                                                                                                                                                                                                                                                                                                                                                                                                                                                                                                                                                                                                                                                                                                                                                                                                                                                                                                                                                                                                                                                                                                                                                                                                                                                                                                                                                                     |                             |           |
|                                                                                                                                                                                                |          | 27-39 WOODLANDS TCE EDWARDSTOWN 1A 5039 PH 08 8837 4437 www.liquidsystems.com.au  DIMENSON'S IN MILLIMETERS DATED SCALE DRAWING A A 3 SOURCE OF A A 3 SOURCE OF A | DRAWN BY: BJM SHEET: 1 of 1 |           |
| (8)—                                                                                                                                                                                           |          | UNLESS OTHERWISE STATED SCALE DRAWING  GENERAL 0 DECIMAL (0) ±0.5 2 DECIMAL (0.00) ±0.1  TOLEPANCES: 1 DECIMAL (0.0) ±0.5 ANGLE (0.00) ±0.2                                                                                                                                                                                                                                                                                                                                                                                                                                                                                                                                                                                                                                                                                                                                                                                                                                                                                                                                                                                                                                                                                                                                                                                                                                                                                                                                                                                                                                                                                                                                                                                                                                                                                                                                                                                                                                                                                                                                                                                   | SCALE. 1.10                 | VISION: D |
| D\Supersulle Dropbox\Supersulle\Liquidynlems_projech\CQS_CAD\Projech\-Catogory 02 - Cabineh\MOUNTING ASSEMBLES\                                                                                |          | TOLERANCES: T DECIMAL (0.0) £0.2 ANGLE (0.00) £0.2                                                                                                                                                                                                                                                                                                                                                                                                                                                                                                                                                                                                                                                                                                                                                                                                                                                                                                                                                                                                                                                                                                                                                                                                                                                                                                                                                                                                                                                                                                                                                                                                                                                                                                                                                                                                                                                                                                                                                                                                                                                                            | DWG NO: LL06018 RE          | VISION    |