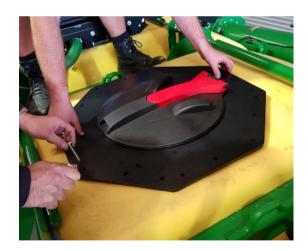

r distribution system.
- Push hose end over the hose tail of camlock coupling and tighten clamp.
- Run the hose along the route to Stacker Induction Filter and cut to length.
- Push hose end over the hose tail of camlock coupling and tighten clamp.

Doc. No. MAN0042

#### 3.6 Attach Tank Lid



Ensure all activities to be done from inside the tank are complete before proceeding with this step as access will be impossible once the lid is assembled to the tank.

### 3.6.2 Test Tank Fittings for Leaks

- Fill tank with water to level above tank fittings in lower part of tank
- Check tank fittings for leaks and reseal where necessary

#### 3.6.3 Attach Lid

- Apply a continuous bead of Sikaflex sealant around and between holes.
- Place the lid over the opening and place bolts in the holes.





Doc. No. MAN0042

- Hold a backing plate under matching section of lid.
- Push the centre bolt thru the plate and finger tighten.
- Push thru and finger tighten remaining bolts.
- Repeat for the other 3 backing plates.
- Tighten all bolts.





• Apply a bead of Sikaflex sealant around the edge of lid. Smooth bead to ensure a sound seal between lid and the tank



Wear disposable gloves to prevent getting Sikaflex sealant on hands

Doc. No. MAN0042

# 3.7 Install Hydraulic Hoses

### 3.7.2 TBH Cart

Mount breakaway bracket on existing hydraulic bracket on the front hitch (using existing hex. nut).





• Insert female quick release couplings into the bracket and route hoses back to the Module along existing hydraulic hose run on the chassis.





Doc. No. MAN0042

• Assemble the other en