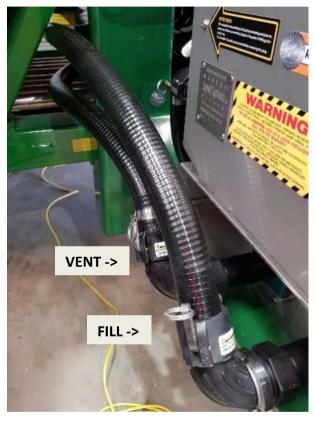

le Module to the frames using 4 X M12X35 bolts.





If required, loosen bolts holding RHS Landing Plate to Support Mount to bring Module into alignment with the frames. Re-tighten bolts

Doc. No. MAN0042

### 3.5 Connect Liquid Lines

#### 3.5.2 Connect Tank Vent Line

- Push hose end over the 2" hose tail and tighten clamp.
- Route the hose down the cart in the space between tanks to overflow connection port on left side of module. Cut to length.
- Attach hose to 2" coupler with clamp.
- Connect coupler to overflow connection port.



#### 3.5.3 Connect Tank Fill Line

- Push 2" hose end over the hose tail and tighten clamp.
- Route hose to fill connection port on left side of module.
   Cut to length.
- Attach hose to 2" coupler with clamp.
- Connect coupler to fill connection port.







For easier attachment, heat ends of hoses with hot water or hot air before pushing onto hose barbs.

Doc. No. MAN0042

### 3.5.4 Connect Bypass/Agitation Line

- Push hose end over the hose tail and tighten clamp.
- Route hose to Bypass port at rear of module. Cut to length.
- Attach hose to coupler and tighten with clamp.
- Attach coupler to module.







P 33 / 38

#### 3.5.5 Connect Product Suction Line

- Push hose end over the hose tail and tighten clamp.
- Route hose to Product Suction port at rear of module. Cut to length.
- Attach hose to coupler and tighten with clamp.
- Attach coupler to module.

#### 3.5.6 Connect Umbilical Line

- Umbilical Line connects the Module to the Stacker distribution system.
- Push hose end over the hose tail of camlock coupling and tighten clamp.