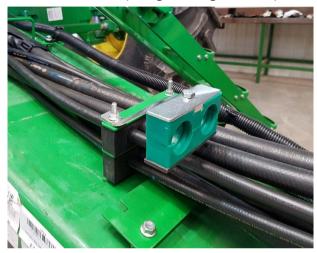

and reseal where necessary

#### 3.6.3 Attach Lid

- Apply a continuous bead of Sikaflex sealant around and between holes.
- Place the lid over the opening and place bolts in the holes.





Doc. No. MAN0042

- Hold a backing plate under matching section of lid.
- Push the centre bolt thru the plate and finger tighten.
- Push thru and finger tighten remaining bolts.
- Repeat for the other 3 backing plates.
- Tighten all bolts.





• Apply a bead of Sikaflex sealant around the edge of lid. Smooth bead to ensure a sound seal between lid and the tank



Wear disposable gloves to prevent getting Sikaflex sealant on hands

Doc. No. MAN0042

# 3.7 Install Hydraulic Hoses

### 3.7.2 TBH Cart

Mount breakaway bracket on existing hydraulic bracket on the front hitch (using existing hex. nut).





• Insert female quick release couplings into the bracket and route hoses back to the Module along existing hydraulic hose run on the chassis.





Doc. No. MAN0042

• Assemble the other end of hoses to mating nipples on the hydraulic flow control block on the Module. Inlet port is marked with a **P** and outlet port is marked with a **T** on the block. Do not cable tie last ~2 metres of hose to the chassis to allow the Module to swing out freely on the pivot pin.





• Wrap spiral guard around hoses to protect against rubbing on the chassis.



Doc. No. MAN0042

#### **3.7.3 TBT Cart**

- Route the hoses from the Module to the front of the cart along the existing hydraulic hose run on the chassis.
- Assemble hoses to mating nipples on the hydraulic flow control block on the Module. Inle