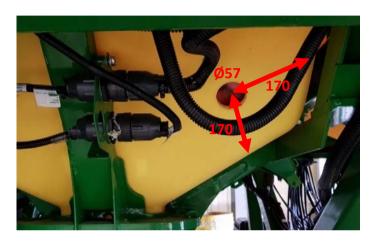

ings.

Doc. No. MAN0042

#### 3.1.2 Tank Vent Fitting

- Mark a spot approx. 250 mm from both the side of tank and tie rod and cut a Ø76 mm hole using a hole saw.
- Remove any sharp edges / swarf from the cut.





• Insert tank fitting into the hole from inside of tank and tighten the lock nut (from outside the tank).



Cut all 4 holes first (see following pages) before getting inside the tank to minimise time spent inside



Doc. No. MAN0042

#### 3.1.3 Bypass/Agitation Fitting

- Mark a spot approx. 170 mm from both the side and bottom of tank and cut a Ø57 mm hole using a hole saw.
- Remove any sharp edges / swarf from the cut.
- Insert tank fitting into the hole and tighten the lock nut. Connect hose tail inside the tank, pointing towards the bottom of tank, but away from the sump.





### 3.1.4 Tank Fill & Pump Suction Fittings

- Mark spots 1/3 distance in from the ends of the rectangular bottom surface of tank.
- Cut 2 x Ø76 mm holes using a hole saw.
- Remove any sharp edges / swarf from the cut.
- Insert tank fitting into the holes and tighten the lock nut.
- Attach right angle hose tails on outside of tank fitting



Doc. No. MAN0042

# 3.2 Install Mounting Frame Assembly - TBH Cart

### **LHS Support Frame - Preparation**

Frame is to be mounted centrally between the two gusset plates welded to the top chassis rail in front of the liquid tank.



• Unbolt the electrical connector bracket from the liquid tank frame.

Doc. No. MAN0042



- Until electrical cables along the back of top chassis rail by cutting cable ties.
- Flatten any metal retaining brackets wel