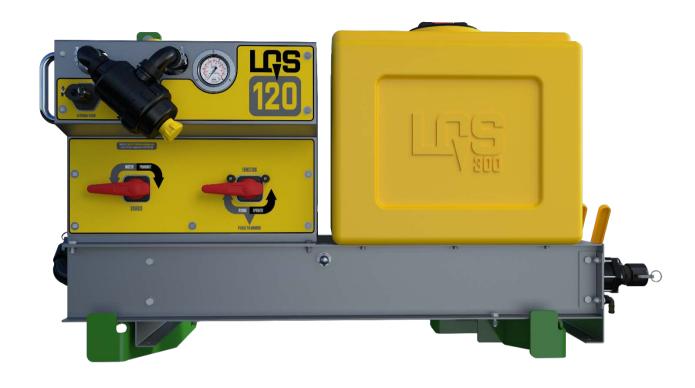

### 2.1 About the System

The LQS120 C650 System includes components to add liquid application functionality to a John Deere C650 Cart with liquid centre tank. This includes:

- LQS120 pump & control module (refer to LQS120 Operators Manual for specifications and operating instructions)
- 300 Litre clean water flush tank and tank fill station
- Chassis mounting kit
- Tank plumbing kit including tank lid assembly
- Hydraulic power lines

#### LQS120-C650 TBH System

Doc. No. MAN0042