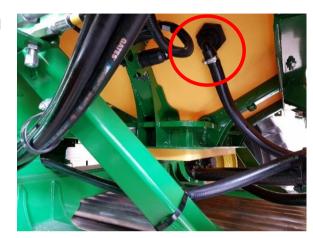

in the space between tanks to overflow connection port on left side of module. Cut to length.
- Attach hose to 2" coupler with clamp.
- Connect coupler to overflow connection port.



#### 3.5.3 Connect Tank Fill Line

- Push 2" hose end over the hose tail and tighten clamp.
- Route hose to fill connection port on left side of module.
   Cut to length.
- Attach hose to 2" coupler with clamp.
- Connect coupler to fill connection port.







For easier attachment, heat ends of hoses with hot water or hot air before pushing onto hose barbs.

Doc. No. MAN0042

### 3.5.4 Connect Bypass/Agitation Line

- Push hose end over the hose tail and tighten clamp.
- Route hose to Bypass port at rear of module. Cut to length.
- Attach hose to coupler and tighten with clamp.
- Attach coupler to module.







P 33 / 38

#### 3.5.5 Connect Product Suction Line

- Push hose end over the hose tail and tighten clamp.
- Route hose to Product Suction port at rear of module. Cut to length.
- Attach hose to coupler and tighten with clamp.
- Attach coupler to module.

#### 3.5.6 Connect Umbilical Line

- Umbilical Line connects the Module to the Stacker distribution system.
- Push hose end over the hose tail of camlock coupling and tighten clamp.
- Run the hose along the route to Stacker Induction Filter and cut to length.
- Push hose end over the hose tail of camlock coupling and tighten clamp.

Doc. No. MAN0042

#### 3.6 Attach Tank Lid



Ensure all activities to be done from inside the tank are complete before proceeding with this step as access will be impossible once the lid is assembled to