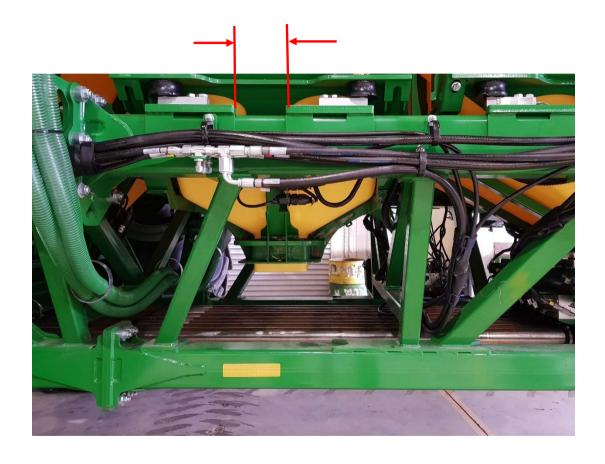

a hole saw.
- Remove any sharp edges / swarf from the cut.
- Insert tank fitting into the hole and tighten the lock nut. Connect hose tail inside the tank, pointing towards the bottom of tank, but away from the sump.





### 3.1.4 Tank Fill & Pump Suction Fittings

- Mark spots 1/3 distance in from the ends of the rectangular bottom surface of tank.
- Cut 2 x Ø76 mm holes using a hole saw.
- Remove any sharp edges / swarf from the cut.
- Insert tank fitting into the holes and tighten the lock nut.
- Attach right angle hose tails on outside of tank fitting



Doc. No. MAN0042

# 3.2 Install Mounting Frame Assembly - TBH Cart

### **LHS Support Frame - Preparation**

Frame is to be mounted centrally between the two gusset plates welded to the top chassis rail in front of the liquid tank.



• Unbolt the electrical connector bracket from the liquid tank frame.

Doc. No. MAN0042



- Until electrical cables along the back of top chassis rail by cutting cable ties.
- Flatten any metal retaining brackets welded to the back of top chassis rail.



Doc. No. MAN0042

#### **LHS Support Frame – Installation**

- Lift Support Mount (LL02072) onto the bottom chassis rail with the top portion of the mount behind the top chassis rail. Locate the Mount in the centre of space between the two gusset plates on the top chassis rail.
- Lean the top of Support Mount away from the top chassis rail and slide a Spacer Plate (L02134) up between the Mount and the top chassis rail.
- Insert a M16X60 bolt into the bottom hole on the Spacer Plate and tighten ensure the Plate is vertical.



• Check t