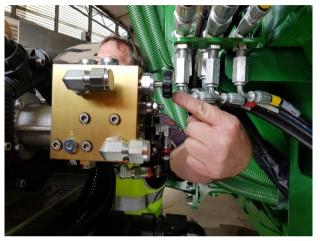

### 2.1 About the System

The LQS120 C650 System includes components to add liquid application functionality to a John Deere C650 Cart with liquid centre tank. This includes:

- LQS120 pump & control module (refer to LQS120 Operators Manual for specifications and operating instructions)
- 300 Litre clean water flush tank and tank fill station
- Chassis mounting kit
- Tank plumbing kit including tank lid assembly
- Hydraulic power lines