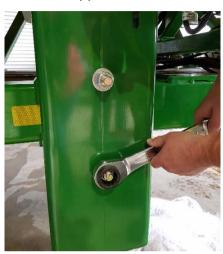

### Mounting Frame Assembly – TBH Cart

| REVISIONS                                                                                                                                                                                      | ITEMANIO | DESCRIPTION                                                                                                                                                                                                                                                                                                                                                                                                                                                                                                                                                                                                                                                                                                                                                                                                                                                                                                                                                                                                                                                                                                                                                                                                                                                                                                                                                                                                                                                                                                                                                                                                                                                                                                                                                                                                                                                                                                                                                                                                                                                                                                                   | DADTAUJADED                 | OTV       |
|------------------------------------------------------------------------------------------------------------------------------------------------------------------------------------------------|----------|-------------------------------------------------------------------------------------------------------------------------------------------------------------------------------------------------------------------------------------------------------------------------------------------------------------------------------------------------------------------------------------------------------------------------------------------------------------------------------------------------------------------------------------------------------------------------------------------------------------------------------------------------------------------------------------------------------------------------------------------------------------------------------------------------------------------------------------------------------------------------------------------------------------------------------------------------------------------------------------------------------------------------------------------------------------------------------------------------------------------------------------------------------------------------------------------------------------------------------------------------------------------------------------------------------------------------------------------------------------------------------------------------------------------------------------------------------------------------------------------------------------------------------------------------------------------------------------------------------------------------------------------------------------------------------------------------------------------------------------------------------------------------------------------------------------------------------------------------------------------------------------------------------------------------------------------------------------------------------------------------------------------------------------------------------------------------------------------------------------------------------|-----------------------------|-----------|
| REV. DESCRIPTION DATE DRN BY                                                                                                                                                                   | ITEM NO. | DESCRIPTION                                                                                                                                                                                                                                                                                                                                                                                                                                                                                                                                                                                                                                                                                                                                                                                                                                                                                                                                                                                                                                                                                                                                                                                                                                                                                                                                                                                                                                                                                                                                                                                                                                                                                                                                                                                                                                                                                                                                                                                                                                                                                                                   | PART NUMBER                 | QTY.      |
| A Drawing Release 24/07/2019 BJM                                                                                                                                                               | 2        | JD C650 LANDING PLATE WELDED ASSEMBLY  JD C650 SUPPORT MOUNT WELDED ASSEMBLY                                                                                                                                                                                                                                                                                                                                                                                                                                                                                                                                                                                                                                                                                                                                                                                                                                                                                                                                                                                                                                                                                                                                                                                                                                                                                                                                                                                                                                                                                                                                                                                                                                                                                                                                                                                                                                                                                                                                                                                                                                                  | LL02074                     | 2         |
| B         Replaced Stainless fasteners with High Tensile Zinc Plated         19/02/2020         BJM           C         Added 2 x M10 Assembly (See prt 17 - 20)         14/05/2020         RG | 3        | JD C650 U-BOLT SPACER PLATE                                                                                                                                                                                                                                                                                                                                                                                                                                                                                                                                                                                                                                                                                                                                                                                                                                                                                                                                                                                                                                                                                                                                                                                                                                                                                                                                                                                                                                                                                                                                                                                                                                                                                                                                                                                                                                                                                                                                                                                                                                                                                                   | LL02072<br>L02122           | 2         |
| D Updated item no. 2 to high clearance model 25/07/2023 FW                                                                                                                                     | 4        |                                                                                                                                                                                                                                                                                                                                                                                                                                                                                                                                                                                                                                                                                                                                                                                                                                                                                                                                                                                                                                                                                                                                                                                                                                                                                                                                                                                                                                                                                                                                                                                                                                                                                                                                                                                                                                                                                                                                                                                                                                                                                                                               | L02122                      | 2         |
|                                                                                                                                                                                                | 5        | JD C650 TBH MOUNT SPACER PLATE                                                                                                                                                                                                                                                                                                                                                                                                                                                                                                                                                                                                                                                                                                                                                                                                                                                                                                                                                                                                                                                                                                                                                                                                                                                                                                                                                                                                                                                                                                                                                                                                                                                                                                                                                                                                                                                                                                                                                                                                                                                                                                |                             |           |
|                                                                                                                                                                                                |          | JD C650 TBH MOUNT FIXING PLATE                                                                                                                                                                                                                                                                                                                                                                                                                                                                                                                                                                                                                                                                                                                                                                                                                                                                                                                                                                                                                                                                                                                                                                                                                                                                                                                                                                                                                                                                                                                                                                                                                                                                                                                                                                                                                                                                                                                                                                                                                                                                                                | L02135                      | 2         |
|                                                                                                                                                                                                | 6        | U BOLT M20x194x375                                                                                                                                                                                                                                                                                                                                                                                                                                                                                                                                                                                                                                                                                                                                                                                                                                                                                                                                                                                                                                                                                                                                                                                                                                                                                                                                                                                                                                                                                                                                                                                                                                                                                                                                                                                                                                                                                                                                                                                                                                                                                                            | L02131                      | 2         |
|                                                                                                                                                                                                | 7        | M20 ZP SPRING WASHER                                                                                                                                                                                                                                                                                                                                                                                                                                                                                                                                                                                                                                                                                                                                                                                                                                                                                                                                                                                                                                                                                                                                                                                                                                                                                                                                                                                                                                                                                                                                                                                                                                                                                                                                                                                                                                                                                                                                                                                                                                                                                                          | CF-20X6X4MZPSW              | 4         |
|                                                                                                                                                                                                | 8        | M20 ZP FLAT WASHER                                                                                                                                                                                                                                                                                                                                                                                                                                                                                                                                                                                                                                                                                                                                                                                                                                                                                                                                                                                                                                                                                                                                                                                                                                                                                                                                                                                                                                                                                                                                                                                                                                                                                                                                                                                                                                                                                                                                                                                                                                                                                                            | CF-20MZPW                   | 4         |
|                                                                                                                                                                                                | 9        | M20 HIGH TENSILE ZP HEX NUT                                                                                                                                                                                                                                                                                                                                                                                                                                                                                                                                                                                                                                                                                                                                                                                                                                                                                                                                                                                                                                                                                                                                                                                                                                                                                                                                                                                                                                                                                                                                                                                                                                                                                                                                                                                                                                                                                                                                                                                                                                                                                                   | CF-20M8ZPN                  | 4         |
|                                                                                                                                                                                                | 10       | M16X240 HIGH TENSILE ZP HEX BOLT                                                                                                                                                                                                                                                                                                                                                                                                                                                                                                                                                                                                                                                                                                                                                                                                                                                                                                                                                                                                                                                                                                                                                                                                                                                                                                                                                                                                                                                                                                                                                                                                                                                                                                                                                                                                                                                                                                                                                                                                                                                                                              | CF-16X240M10.9ZPB           | 4         |
|                                                                                                                                                                                                | 11       | M16X60 HIGH TENSILE ZP SET SCREW                                                                                                                                                                                                                                                                                                                                                                                                                                                                                                                                                                                                                                                                                                                                                                                                                                                                                                                                                                                                                                                                                                                                                                                                                                                                                                                                                                                                                                                                                                                                                                                                                                                                                                                                                                                                                                                                                                                                                                                                                                                                                              | CF-16X60M88ZPSS             | 2         |
|                                                                                                                                                                                                | 12       | M16X45 HIGH TENSILE ZP SET SCREW                                                                                                                                                                                                                                                                                                                                                                                                                                                                                                                                                                                                                                                                                                                                                                                                                                                                                                                                                                                                                                                                                                                                                                                                                                                                                                                                                                                                                                                                                                                                                                                                                                                                                                                                                                                                                                                                                                                                                                                                                                                                                              | CF-16X45M8.8ZPSS            | 14        |
|                                                                                                                                                                                                | 13       | M16 FLAT WASHER                                                                                                                                                                                                                                                                                                                                                                                                                                                                                                                                                                                                                                                                                                                                                                                                                                                                                                                                                                                                                                                                                                                                                                                                                                                                                                                                                                                                                                                                                                                                                                                                                                                                                                                                                                                                                                                                                                                                                                                                                                                                                                               | CF-16MZPW                   | 30        |
|                                                                                                                                                                                                | 14       | M16 ZP MUDGUARD WASHER                                                                                                                                                                                                                                                                                                                                                                                                                                                                                                                                                                                                                                                                                                                                                                                                                                                                                                                                                                                                                                                                                                                                                                                                                                                                                                                                                                                                                                                                                                                                                                                                                                                                                                                                                                                                                                                                                                                                                                                                                                                                                                        | CF-16X50X3MZPW              | 10        |
|                                                                                                                                                                                                | 15       | M16 ZP SPRG WASHER FLAT SECT                                                                                                                                                                                                                                                                                                                                                                                                                                                                                                                                                                                                                                                                                                                                                                                                                                                                                                                                                                                                                                                                                                                                                                                                                                                                                                                                                                                                                                                                                                                                                                                                                                                                                                                                                                                                                                                                                                                                                                                                                                                                                                  | CF-16X5X3.5MZPSW            | 20        |
|                                                                                                                                                                                                | 16       | M10X30 316 S/S SET SCREW                                                                                                                                                                                                                                                                                                                                                                                                                                                                                                                                                                                                                                                                                                                                                                                                                                                                                                                                                                                                                                                                                                                                                                                                                                                                                                                                                                                                                                                                                                                                                                                                                                                                                                                                                                                                                                                                                                                                                                                                                                                                                                      | CF-10X30MG316SS             | 4         |
|                                                                                                                                                                                                | 17       | M10 316 S/S FLAT WASHER                                                                                                                                                                                                                                                                                                                                                                                                                                                                                                                                                                                                                                                                                                                                                                                                                                                                                                                                                                                                                                                                                                                                                                                                                                                                                                                                                                                                                                                                                                                                                                                                                                                                                                                                                                                                                                                                                                                                                                                                                                                                                                       | CF-10MG316W                 | 8         |
|                                                                                                                                                                                                | 18       | M10 ZP SPRING WASHER                                                                                                                                                                                                                                                                                                                                                                                                                                                                                                                                                                                                                                                                                                                                                                                                                                                                                                                                                                                                                                                                                                                                                                                                                                                                                                                                                                                                                                                                                                                                                                                                                                                                                                                                                                                                                                                                                                                                                                                                                                                                                                          | CF-10MG316SW                | 4         |
|                                                                                                                                                                                                | 19       | M10 304 S/S HEX NUT                                                                                                                                                                                                                                                                                                                                                                                                                                                                                                                                                                                                                                                                                                                                                                                                                                                                                                                                                                                                                                                                                                                                                                                                                                                                                                                                                                                                                                                                                                                                                                                                                                                                                                                                                                                                                                                                                                                                                                                                                                                                                                           | CF-10MG304N                 | 2         |
|                                                                                                                                                                                                | 20       | M16 ZP HEX NUT                                                                                                                                                                                                                                                                                                                                                                                                                                                                                                                                                                                                                                                                                                                                                                                                                                                                                                                                                                                                                                                                                                                                                                                                                                                                                                                                                                                                                                                                                                                                                                                                                                                                                                                                                                                                                                                                                                                                                                                                                                                                                                                | CF-16M8ZPN                  | 20        |
|                                                                                                                                                                                                | 100      | © COPYRIGHT - ALL RIGHTS TO THIS DRAWING REMAIND DESCRIPTION: ID COFED MOUNTING FRAME AS                                                                                                                                                                                                                                                                                                                                                                                                                                                                                                                                                                                                                                                                                                                                                                                                                                                                                                                                                                                                                                                                                                                                                                                                                                                                                                                                                                                                                                                                                                                                                                                                                                                                                                                                                                                                                                                                                                                                                                                                                                      |                             | (A)       |
| ///                                                                                                                                                                                            |          | JD C650 MOUNTING FRAME AS                                                                                                                                                                                                                                                                                                                                                                                                                                                                                                                                                                                                                                                                                                                                                                                                                                                                                                                                                                                                                                                                                                                                                                                                                                                                                                                                                                                                                                                                                                                                                                                                                                                                                                                                                                                                                                                                                                                                                                                                                                                                                                     |                             |           |
|                                                                                                                                                                                                |          | 27-39 WOODLANDS TCE EDWARDSTOWN 1A 5039 PH 08 8837 4437 www.liquidsystems.com.au  DIMENSON'S IN MILLIMETERS DATED SCALE DRAWING A A 3 SOURCE OF A A 3 SOURCE OF A | DRAWN BY: BJM SHEET: 1 of 1 |           |
| (8)—                                                                                                                                                                                           |          | UNLESS OTHERWISE STATED SCALE DRAWING  GENERAL 0 DECIMAL (0) ±0.5 2 DECIMAL (0.00) ±0.1  TOLEPANCES: 1 DECIMAL (0.0) ±0.5 ANGLE (0.00) ±0.2                                                                                                                                                                                                                                                                                                                                                                                                                                                                                                                                                                                                                                                                                                                                                                                                                                                                                                                                                                                                                                                                                                                                                                                                                                                                                                                                                                                                                                                                                                                                                                                                                                                                                                                                                                                                                                                                                                                                                                                   | SCALE. 1.10                 | VISION: D |
| D\Supersulle Dropbox\Supersulle\Liquidynlems_projech\CQS_CAD\Projech\-Catogory 02 - Cabineh\MOUNTING ASSEMBLES\                                                                                |          | TOLERANCES: T DECIMAL (0.0) £0.2 ANGLE (0.00) £0.2                                                                                                                                                                                                                                                                                                                                                                                                                                                                                                                                                                                                                                                                                                                                                                                                                                                                                                                                                                                                                                                                                                                                                                                                                                                                                                                                                                                                                                                                                                                                                                                                                                                                                                                                                                                                                                                                                                                                                                                                                                                                            | DWG NO: LL06018 RE          | VISION    |