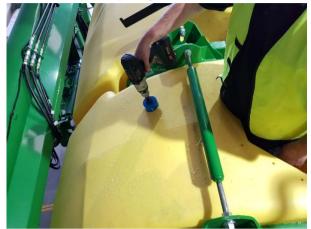

e internal octagon and 4 holes (90 degrees apart).

Doc. No. MAN0042

Remove the template and drill 4 marked holes using Ø11mm drill bit.





Replace the template on the tank and insert M10 bolts in the 4 holes to locate the template in the correct position.

Cut along the octagon trace to create an opening for the lid.

Drill remaining holes on the tank using Ø11 mm drill bit.

Remove any sharp edges / swarf from the opening.



**CAUTION:** DO NOT ATTACH TANK LID AT THIS STAGE.

Install all tank fittings before attaching tank lid. Access into tank is required to install tank fittings.

Doc. No. MAN0042

#### 3.1.2 Tank Vent Fitting

- Mark a spot approx. 250 mm from both the side of tank and tie rod and cut a Ø76 mm hole using a hole saw.
- Remove any sharp edges / swarf from the cut.





• Insert tank fitting into the hole from inside of tank and tighten the lock nut (from outside the tank).



Cut all 4 holes first (see following pages) before getting inside the tank to minimise time spent inside



Doc. No. MAN0042

#### 3.1.3 Bypass/Agitation Fitting

- Mark a spot approx. 170 mm from both the side and bottom of tank and cut a Ø57 mm hole using a hole saw.
- Remove any sharp edges / swarf from the cut.
- Insert tank fitting into the hole and tighten the lock nut. Connect hose tail inside the tank, pointing towards the bottom of tank, but away from the sump.





### 3.1.4 Tank Fill & Pump Suction Fittings

- Mark spots 1/3 distance in from the ends of the rectangular bottom surface of tank.
- Cut 2 x Ø76 mm holes using a hole saw.
- Remove any sharp edges / swarf fr