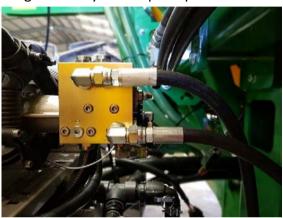

ses to mating nipples on the hydraulic flow control block on the Module. Inlet port is marked with a **P** and outlet port is marked with a **T** on the block. Do not cable tie last ~2 metres of hose to the chassis to allow the Module to swing out freely on the pivot pin.





• Wrap spiral guard around hoses to protect against rubbing on the chassis.



Doc. No. MAN0042

#### **3.7.3 TBT Cart**

- Route the hoses from the Module to the front of the cart along the existing hydraulic hose run on the chassis.
- Assemble hoses to mating nipples on the hydraulic flow control block on the Module. Inlet port is marked with a **P** and outlet port is marked with a **T** on the block. Do not cable tie last ~2 metres of hose to the chassis to allow the Module to swing out freely on the pivot pin.





• Route the hoses to the front of the cart along the existing hydraulic hose run on the chassis.



Doc. No. MAN0042