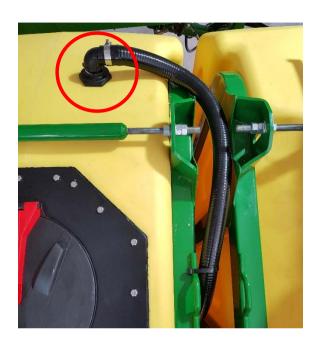

o. MAN0042

### 3.4 Install Module onto Mounting Frames

• Use a forklift to lift LQS Module onto the mounting frames. Ensure there is no contact between the Module and the cart during lifting to avoid damaging the Module.





Align mounting holes and assemble Module to the frames using 4 X M12X35 bolts.





If required, loosen bolts holding RHS Landing Plate to Support Mount to bring Module into alignment with the frames. Re-tighten bolts

Doc. No. MAN0042

### 3.5 Connect Liquid Lines

#### 3.5.2 Connect Tank Vent Line

- Push hose end over the 2" hose tail and tighten clamp.
- Route the hose down the cart in the space between tanks to overflow connection port on left side of module. Cut to length.
- Attach hose to 2" coupler with clamp.
- Connect coupler to overflow connection port.



#### 3.5.3 Connect Tank Fill Line

- Push 2" hose end over the hose tail and tighten clamp.
- Route hose to fill connection port on left side of module.
   Cut to length.
- Attach hose to 2" coupler with clamp.
- Connect coupler to fill connection port.







For easier attachment, heat ends of hoses with hot water or hot air before pushing onto hose barbs.

Doc. No. MAN0042

### 3.5.4 Connect Bypass/Agitation Line

- Push hose end over the hose tail and tighten clamp.
- Route hose to Bypass port at rear of module. Cut to length.
- Attach hose to coupler and tighten with clamp.
- Attach coupler to module.







P 33 / 38

#### 3.5.5 Connect Product Suction Line

- Push hose end over the hose tail and tighten clamp.
- Route hose to Product Suction port at rear of module. Cut to length.