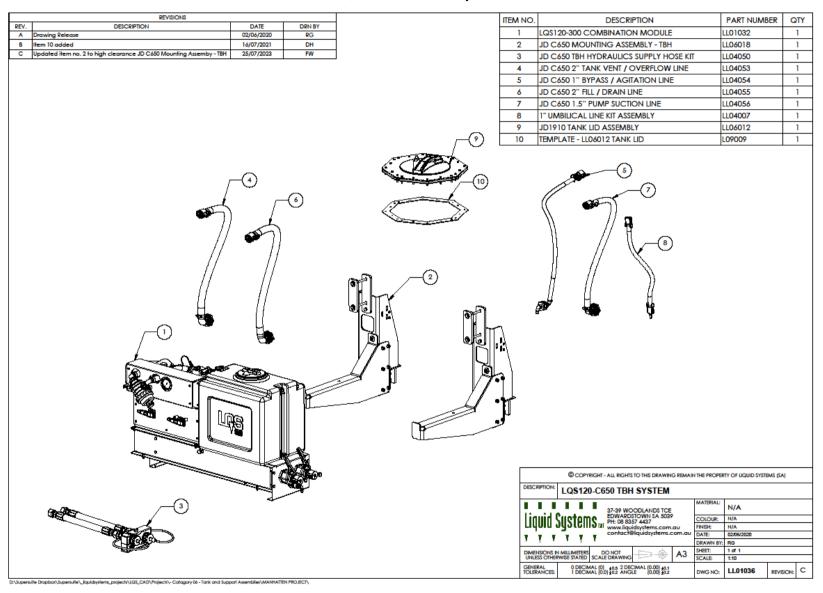

#### LQS120-C650 TBH System

Doc. No. MAN0042

### Mounting Frame Assembly – TBH Cart

| REVISIONS                                                                                                                                                                                      | ITEMANIO | DESCRIPTION                                                                                                                                                                                                                                                                                                                                                                                                                                                                                                                                                                                                                                                                                                                                                                                                                                                                                                                                                                                                                                                                                                                                                                                                                                                                                                                                                                                                                                                                                                                                                                                                                                                                                                                                                                                                                                                                                                                                                                                                                                                                                                                   | DADTAUJADED                 | OTV       |
|------------------------------------------------------------------------------------------------------------------------------------------------------------------------------------------------|----------|-------------------------------------------------------------------------------------------------------------------------------------------------------------------------------------------------------------------------------------------------------------------------------------------------------------------------------------------------------------------------------------------------------------------------------------------------------------------------------------------------------------------------------------------------------------------------------------------------------------------------------------------------------------------------------------------------------------------------------------------------------------------------------------------------------------------------------------------------------------------------------------------------------------------------------------------------------------------------------------------------------------------------------------------------------------------------------------------------------------------------------------------------------------------------------------------------------------------------------------------------------------------------------------------------------------------------------------------------------------------------------------------------------------------------------------------------------------------------------------------------------------------------------------------------------------------------------------------------------------------------------------------------------------------------------------------------------------------------------------------------------------------------------------------------------------------------------------------------------------------------------------------------------------------------------------------------------------------------------------------------------------------------------------------------------------------------------------------------------------------------------|-----------------------------|-----------|
| REV. DESCRIPTION DATE DRN BY                                                                                                                                                                   | ITEM NO. | DESCRIPTION                                                                                                                                                                                                                                                                                                                                                                                                                                                                                                                                                                                                                                                                                                                                                                                                                                                                                                                                                                                                                                                                                                                                                                                                                                                                                                                                                                                                                                                                                                                                                                                                                                                                                                                                                                                                                                                                                                                                                                                                                                                                                                                   | PART NUMBER                 | QTY.      |
| A Drawing Release 24/07/2019 BJM                                                                                                                                                               | 2        | JD C650 LANDING PLATE WELDED ASSEMBLY  JD C650 SUPPORT MOUNT WELDED ASSEMBLY                                                                                                                                                                                                                                                                                                                                                                                                                                                                                                                                                                                                                                                                                                                                                                                                                                                                                                                                                                                                                                                                                                                                                                                                                                                                                                                                                                                                                                                                                                                                                                                                                                                                                                                                                                                                                                                                                                                                                                                                                                                  | LL02074                     | 2         |
| B         Replaced Stainless fasteners with High Tensile Zinc Plated         19/02/2020         BJM           C         Added 2 x M10 Assembly (See prt 17 - 20)         14/05/2020         RG | 3        | JD C650 U-BOLT SPACER PLATE                                                                                                                                                                                                                                                                                                                                                                                                                                                                                                                                                                                                                                                                                                                                                                                                                                                                                                                                                                                                                                                                                                                                                                                                                                                                                                                                                                                                                                                                                                                                                                                                                                                                                                                                                                                                                                                                                                                                                                                                                                                                                                   | LL02072<br>L02122           | 2         |
| D Updated item no. 2 to high clearance model 25/07/2023 FW                                                                                                                                     | 4        |                                                                                                                                                                                                                                                                                                                                                                                                                                                                                                                                                                                                                                                                                                                                                                                                                                                                                                                                                                                                                                                                                                                                                                                                                                                                                                                                                                                                                                                                                                                                                                                                                                                                                                                                                                                                                                                                                                                                                                                                                                                                                                                               | L02122                      | 2         |
|                                                                                                                                                                                                | 5        | JD C650 TBH MOUNT SPACER PLATE                                                                                                                                                                                                                                                                                                                                                                                                                                                                                                                                                                                                                                                                                                                                                                                                                                                                                                                                                                                                                                                                                                                                                                                                                                                                                                                                                                                                                                                                                                                                                                                                                                                                                                                                                                                                                                                                                                                                                                                                                                                                                                |                             |           |
|                                                                                                                                                                                                |          | JD C650 TBH MOUNT FIXING PLATE                                                                                                                                                                                                                                                                                                                                                                                                                                                                                                                                                                                                                                                                                                                                                                                                                                                                                                                                                                                                                                                                                                                                                                                                                                                                                                                                                                                                                                                                                                                                                                                                                                                                                                                                                                                                                                                                                                                                                                                                                                                                                                | L02135                      | 2         |
|                                                                                                                                                                                                | 6        | U BOLT M20x194x375                                                                                                                                                                                                                                                                                                                                                                                                                                                                                                                                                                                                                                                                                                                                                                                                                                                                                                                                                                                                                                                                                                                                                                                                                                                                                                                                                                                                                                                                                                                                                                                                                                                                                                                                                                                                                                                                                                                                                                                                                                                                                                            | L02131                      | 2         |
|                                                                                                                                                                                                | 7        | M20 ZP SPRING WASHER                                                                                                                                                                                                                                                                                                                                                                                                                                                                                                                                                                                                                                                                                                                                                                                                                                                                                                                                                                                                                                                                                                                                                                                                                                                                                                                                                                                                                                                                                                                                                                                                                                                                                                                                                                                                                                                                                                                                                                                                                                                                                                          | CF-20X6X4MZPSW              | 4         |
|                                                                                                                                                                                                | 8        | M20 ZP FLAT WASHER                                                                                                                                                                                                                                                                                                                                                                                                                                                                                                                                                                                                                                                                                                                                                                                                                                                                                                                                                                                                                                                                                                                                                                                                                                                                                                                                                                                                                                                                                                                                                                                                                                                                                                                                                                                                                                                                                                                                                                                                                                                                                                            | CF-20MZPW                   | 4         |
|                                                                                                                                                                                                | 9        | M20 HIGH TENSILE ZP HEX NUT                                                                                                                                                                                                                                                                                                                                                                                                                                                                                                                                                                                                                                                                                                                                                                                                                                                                                                                                                                                                                                                                                                                                                                                                                                                                                                                                                                                                                                                                                                                                                                                                                                                                                                                                                                                                                                                                                                                                                                                                                                                                                                   | CF-20M8ZPN                  | 4         |
|                                                                                                                                                                                                | 10       | M16X240 HIGH TENSILE ZP HEX BOLT                                                                                                                                                                                                                                                                                                                                                                                                                                                                                                                                                                                                                                                                                                                                                                                                                                                                                                                                                                                                                                                                                                                                                                                                                                                                                                                                                                                                                                                                                                                                                                                                                                                                                                                                                                                                                                                                                                                                                                                                                                                                                              | CF-16X240M10.9ZPB           | 4         |
|                                                                                                                                                                                                | 11       | M16X60 HIGH TENSILE ZP SET SCREW                                                                                                                                                                                                                                                                                                                                                                                                                                                                                                                                                                                                                                                                                                                                                                                                                                                                                                                                                                                                                                                                                                                                                                                                                                                                                                                                                                                                                                                                                                                                                                                                                                                                                                                                                                                                                                                                                                                                                                                                                                                                                              | CF-16X60M88ZPSS             | 2         |
|                                                                                                                                                                                                | 12       | M16X45 HIGH TENSILE ZP SET SCREW                                                                                                                                                                                                                                                                                                                                                                                                                                                                                                                                                                                                                                                                                                                                                                                                                                                                                                                                                                                                                                                                                                                                                                                                                                                                                                                                                                                                                                                                                                                                                                                                                                                                                                                                                                                                                                                                                                                                                                                                                                                                                              | CF-16X45M8.8ZPSS            | 14        |
|                                                                                                                                                                                                | 13       | M16 FLAT WASHER                                                                                                                                                                                                                                                                                                                                                                                                                                                                                                                                                                                                                                                                                                                                                                                                                                                                                                                                                                                                                                                                                                                                                                                                                                                                                                                                                                                                                                                                                                                                                                                                                                                                                                                                                                                                                                                                                                                                                                                                                                                                                                               | CF-16MZPW                   | 30        |
|                                                                                                                                                                                                | 14       | M16 ZP MUDGUARD WASHER                                                                                                                                                                                                                                                                                                                                                                                                                                                                                                                                                                                                                                                                                                                                                                                                                                                                                                                                                                                                                                                                                                                                                                                                                                                                                                                                                                                                                                                                                                                                                                                                                                                                                                                                                                                                                                                                                                                                                                                                                                                                                                        | CF-16X50X3MZPW              | 10        |
|                                                                                                                                                                                                | 15       | M16 ZP SPRG WASHER FLAT SECT                                                                                                                                                                                                                                                                                                                                                                                                                                                                                                                                                                                                                                                                                                                                                                                                                                                                                                                                                                                                                                                                                                                                                                                                                                                                                                                                                                                                                                                                                                                                                                                                                                                                                                                                                                                                                                                                                                                                                                                                                                                                                                  | CF-16X5X3.5MZPSW            | 20        |
|                                                                                                                                                                                                | 16       | M10X30 316 S/S SET SCREW                                                                                                                                                                                                                                                                                                                                                                                                                                                                                                                                                                                                                                                                                                                                                                                                                                                                                                                                                                                                                                                                                                                                                                                                                                                                                                                                                                                                                                                                                                                                                                                                                                                                                                                                                                                                                                                                                                                                                                                                                                                                                                      | CF-10X30MG316SS             | 4         |
|                                                                                                                                                                                                | 17       | M10 316 S/S FLAT WASHER                                                                                                                                                                                                                                                                                                                                                                                                                                                                                                                                                                                                                                                                                                                                                                                                                                                                                                                                                                                                                                                                                                                                                                                                                                                                                                                                                                                                                                                                                                                                                                                                                                                                                                                                                                                                                                                                                                                                                                                                                                                                                                       | CF-10MG316W                 | 8         |
|                                                                                                                                                                                                | 18       | M10 ZP SPRING WASHER                                                                                                                                                                                                                                                                                                                                                                                                                                                                                                                                                                                                                                                                                                                                                                                                                                                                                                                                                                                                                                                                                                                                                                                                                                                                                                                                                                                                                                                                                                                                                                                                                                                                                                                                                                                                                                                                                                                                                                                                                                                                                                          | CF-10MG316SW                | 4         |
|                                                                                                                                                                                                | 19       | M10 304 S/S HEX NUT                                                                                                                                                                                                                                                                                                                                                                                                                                                                                                                                                                                                                                                                                                                                                                                                                                                                                                                                                                                                                                                                                                                                                                                                                                                                                                                                                                                                                                                                                                                                                                                                                                                                                                                                                                                                                                                                                                                                                                                                                                                                                                           | CF-10MG304N                 | 2         |
|                                                                                                                                                                                                | 20       | M16 ZP HEX NUT                                                                                                                                                                                                                                                                                                                                                                                                                                                                                                                                                                                                                                                                                                                                                                                                                                                                                                                                                                                                                                                                                                                                                                                                                                                                                                                                                                                                                                                                                                                                                                                                                                                                                                                                                                                                                                                                                                                                                                                                                                                                                                                | CF-16M8ZPN                  | 20        |
|                                                                                                                                                                                                | 100      | © COPYRIGHT - ALL RIGHTS TO THIS DRAWING REMAIND DESCRIPTION: ID COFED MOUNTING FRAME AS                                                                                                                                                                                                                                                                                                                                                                                                                                                                                                                                                                                                                                                                                                                                                                                                                                                                                                                                                                                                                                                                                                                                                                                                                                                                                                                                                                                                                                                                                                                                                                                                                                                                                                                                                                                                                                                                                                                                                                                                                                      |                             | (A)       |
| ///                                                                                                                                                                                            |          | JD C650 MOUNTING FRAME AS                                                                                                                                                                                                                                                                                                                                                                                                                                                                                                                                                                                                                                                                                                                                                                                                                                                                                                                                                                                                                                                                                                                                                                                                                                                                                                                                                                                                                                                                                                                                                                                                                                                                                                                                                                                                                                                                                                                                                                                                                                                                                                     |                             |           |
|                                                                                                                                                                                                |          | 27-39 WOODLANDS TCE EDWARDSTOWN 1A 5039 PH 08 8837 4437 www.liquidsystems.com.au  DIMENSON'S IN MILLIMETERS DATED SCALE DRAWING A A 3 SOURCE OF A A 3 SOURCE OF A | DRAWN BY: BJM SHEET: 1 of 1 |           |
| (8)—                                                                                                                                                                                           |          | UNLESS OTHERWISE STATED SCALE DRAWING  GENERAL 0 DECIMAL (0) ±0.5 2 DECIMAL (0.00) ±0.1  TOLEPANCES: 1 DECIMAL (0.0) ±0.5 ANGLE (0.00) ±0.2                                                                                                                                                                                                                                                                                                                                                                                                                                                                                                                                                                                                                                                                                                                                                                                                                                                                                                                                                                                                                                                                                                                                                                                                                                                                                                                                                                                                                                                                                                                                                                                                                                                                                                                                                                                                                                                                                                                                                                                   | SCALE. 1.10                 | VISION: D |
| D\Supersulle Dropbox\Supersulle\Liquidynlems_projech\CQS_CAD\Projech\-Catogory 02 - Cabineh\MOUNTING ASSEMBLES\                                                                                |          | TOLERANCES: T DECIMAL (0.0) £0.2 ANGLE (0.00) £0.2                                                                                                                                                                                                                                                                                                                                                                                                                                                                                                                                                                                                                                                                                                                                                                                                                                                                                                                                                                                                                                                                                                                                                                                                                                                                                                                                                                                                                                                                                                                                                                                                                                                                                                                                                                                                                                                                                                                                                                                                                                                                            | DWG NO: LL06018 RE          | VISION    |