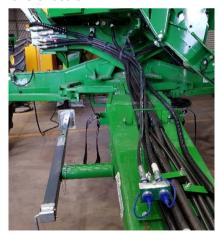

the opening and place bolts in the holes.





Doc. No. MAN0042

- Hold a backing plate under matching section of lid.
- Push the centre bolt thru the plate and finger tighten.
- Push thru and finger tighten remaining bolts.
- Repeat for the other 3 backing plates.
- Tighten all bolts.





• Apply a bead of Sikaflex sealant around the edge of lid. Smooth bead to ensure a sound seal between lid and the tank



Wear disposable gloves to prevent getting Sikaflex sealant on hands

Doc. No. MAN0042

# 3.7 Install Hydraulic Hoses

### 3.7.2 TBH Cart

Mount breakaway bracket on existing hydraulic bracket on the front hitch (using existing hex. nut).





• Insert female quick release couplings into the bracket and route hoses back to the Module along existing hydraulic hose run on the chassis.





Doc. No. MAN0042

• Assemble the other end of hoses to mating nipples on the hydraulic flow control block on the Module. Inlet port is marked with a **P** and outlet port is marked with a **T** on the block. Do not cable tie last ~2 metres of hose to the chassis to allow the Module to swing out freely on the pivot pin.





• Wrap spiral guard around hoses to protect against rubbing on the chassis.



Doc. No. MAN0042

#### **3.7.3 TBT Cart**

- Route the hoses from the Module to the front of the cart along the existing hydraulic hose run on the chassis.
- Assemble hoses to mating nipples on the hydraulic flow control block on the Module. Inlet port is marked with a **P** and outlet port is marked with a **T** on the block. Do not cable tie last ~2 metres of hose to the chassis to allo