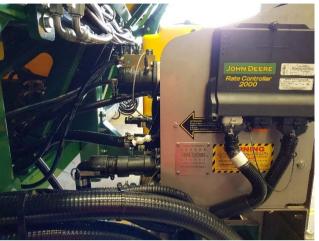

### 2.1 About the System

The LQS120 C650 System includes components to add liquid application functionality to a John Deere C650 Cart with liquid centre tank. This includes:

- LQS120 pump & control module (refer to LQS120 Operators Manual for specifications and operating instructions)
- 300 Litre clean water flush tank and tank fill station
- Chassis mounting kit
- Tank plumbing kit including tank lid assembly
- Hydraulic power lines