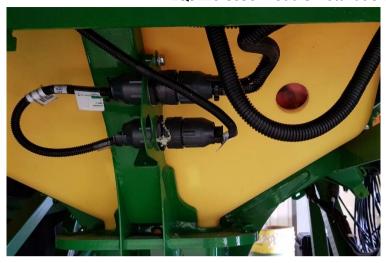

hole and tighten the lock nut. Connect hose tail inside the tank, pointing towards the bottom of tank, but away from the sump.





### 3.1.4 Tank Fill & Pump Suction Fittings

- Mark spots 1/3 distance in from the ends of the rectangular bottom surface of tank.
- Cut 2 x Ø76 mm holes using a hole saw.
- Remove any sharp edges / swarf from the cut.
- Insert tank fitting into the holes and tighten the lock nut.
- Attach right angle hose tails on outside of tank fitting



Doc. No. MAN0042

# 3.2 Install Mounting Frame Assembly - TBH Cart

### **LHS Support Frame - Preparation**

Frame is to be mounted centrally between the two gusset plates welded to the top chassis rail in front of the liquid tank.



• Unbolt the electrical connector bracket from the liquid tank frame.

Doc. No. MAN0042



- Until electrical cables along the back of top chassis rail by cutting cable ties.
- Flatten any metal retaining brackets welded to the back of top chassis rail.



Doc. No. MAN0042

#### **LHS Support Frame – Installation**

- Lift Support Mount (LL02072) onto the bottom chassis rail with the top portion of the mount behind the top chassis rail. Locate the Mount in the centre of space between the two gusset plates on the top chassis rail.
- Lean the top of Support Mount away from the top chassis rail and slide a Spacer Plate (L02134) up between the Mount and the top chassis rail.
- Insert a M16X60 bolt into the bottom hole on the Spacer Plate and tighten ensure the Plate is vertical.



• Check the Spacer Plate is centred between the gusset plates. Manoeuvre the Support Mount into posi