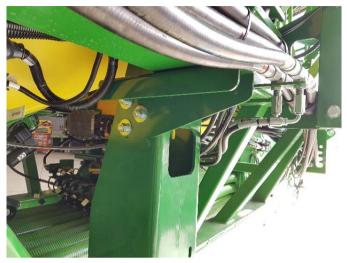

### Mounting Frame Assembly – TBH Cart

| REVISIONS                                                                                                                                                                                      | ITEMANIO | DESCRIPTION                                                                                                                                                                                                                                                                                                                                                                                                                                                                                                                                                                                                                                                                                                                                                                                                                                                                                                                                                                                                                                                                                                                                                                                                                                                                                                                                                                                                                                                                                                                                                                                                                                                                                                                                                                                                                                                                                                                                                                                                                                                                                                                   | DADTAUJADED                 | OTV       |
|------------------------------------------------------------------------------------------------------------------------------------------------------------------------------------------------|----------|-------------------------------------------------------------------------------------------------------------------------------------------------------------------------------------------------------------------------------------------------------------------------------------------------------------------------------------------------------------------------------------------------------------------------------------------------------------------------------------------------------------------------------------------------------------------------------------------------------------------------------------------------------------------------------------------------------------------------------------------------------------------------------------------------------------------------------------------------------------------------------------------------------------------------------------------------------------------------------------------------------------------------------------------------------------------------------------------------------------------------------------------------------------------------------------------------------------------------------------------------------------------------------------------------------------------------------------------------------------------------------------------------------------------------------------------------------------------------------------------------------------------------------------------------------------------------------------------------------------------------------------------------------------------------------------------------------------------------------------------------------------------------------------------------------------------------------------------------------------------------------------------------------------------------------------------------------------------------------------------------------------------------------------------------------------------------------------------------------------------------------|-----------------------------|-----------|
| REV. DESCRIPTION DATE DRN BY                                                                                                                                                                   | ITEM NO. | DESCRIPTION                                                                                                                                                                                                                                                                                                                                                                                                                                                                                                                                                                                                                                                                                                                                                                                                                                                                                                                                                                                                                                                                                                                                                                                                                                                                                                                                                                                                                                                                                                                                                                                                                                                                                                                                                                                                                                                                                                                                                                                                                                                                                                                   | PART NUMBER                 | QTY.      |
| A Drawing Release 24/07/2019 BJM                                                                                                                                                               | 2        | JD C650 LANDING PLATE WELDED ASSEMBLY  JD C650 SUPPORT MOUNT WELDED ASSEMBLY                                                                                                                                                                                                                                                                                                                                                                                                                                                                                                                                                                                                                                                                                                                                                                                                                                                                                                                                                                                                                                                                                                                                                                                                                                                                                                                                                                                                                                                                                                                                                                                                                                                                                                                                                                                                                                                                                                                                                                                                                                                  | LL02074                     | 2         |
| B         Replaced Stainless fasteners with High Tensile Zinc Plated         19/02/2020         BJM           C         Added 2 x M10 Assembly (See prt 17 - 20)         14/05/2020         RG | 3        | JD C650 U-BOLT SPACER PLATE                                                                                                                                                                                                                                                                                                                                                                                                                                                                                                                                                                                                                                                                                                                                                                                                                                                                                                                                                                                                                                                                                                                                                                                                                                                                                                                                                                                                                                                                                                                                                                                                                                                                                                                                                                                                                                                                                                                                                                                                                                                                                                   | LL02072<br>L02122           | 2         |
| D Updated item no. 2 to high clearance model 25/07/2023 FW                                                                                                                                     | 4        |                                                                                                                                                                                                                                                                                                                                                                                                                                                                                                                                                                                                                                                                                                                                                                                                                                                                                                                                                                                                                                                                                                                                                                                                                                                                                                                                                                                                                                                                                                                                                                                                                                                                                                                                                                                                                                                                                                                                                                                                                                                                                                                               | L02122                      | 2         |
|                                                                                                                                                                                                | 5        | JD C650 TBH MOUNT SPACER PLATE                                                                                                                                                                                                                                                                                                                                                                                                                                                                                                                                                                                                                                                                                                                                                                                                                                                                                                                                                                                                                                                                                                                                                                                                                                                                                                                                                                                                                                                                                                                                                                                                                                                                                                                                                                                                                                                                                                                                                                                                                                                                                                |                             |           |
|                                                                                                                                                                                                |          | JD C650 TBH MOUNT FIXING PLATE                                                                                                                                                                                                                                                                                                                                                                                                                                                                                                                                                                                                                                                                                                                                                                                                                                                                                                                                                                                                                                                                                                                                                                                                                                                                                                                                                                                                                                                                                                                                                                                                                                                                                                                                                                                                                                                                                                                                                                                                                                                                                                | L02135                      | 2         |
|                                                                                                                                                                                                | 6        | U BOLT M20x194x375                                                                                                                                                                                                                                                                                                                                                                                                                                                                                                                                                                                                                                                                                                                                                                                                                                                                                                                                                                                                                                                                                                                                                                                                                                                                                                                                                                                                                                                                                                                                                                                                                                                                                                                                                                                                                                                                                                                                                                                                                                                                                                            | L02131                      | 2         |
|                                                                                                                                                                                                | 7        | M20 ZP SPRING WASHER                                                                                                                                                                                                                                                                                                                                                                                                                                                                                                                                                                                                                                                                                                                                                                                                                                                                                                                                                                                                                                                                                                                                                                                                                                                                                                                                                                                                                                                                                                                                                                                                                                                                                                                                                                                                                                                                                                                                                                                                                                                                                                          | CF-20X6X4MZPSW              | 4         |
|                                                                                                                                                                                                | 8        | M20 ZP FLAT WASHER                                                                                                                                                                                                                                                                                                                                                                                                                                                                                                                                                                                                                                                                                                                                                                                                                                                                                                                                                                                                                                                                                                                                                                                                                                                                                                                                                                                                                                                                                                                                                                                                                                                                                                                                                                                                                                                                                                                                                                                                                                                                                                            | CF-20MZPW                   | 4         |
|                                                                                                                                                                                                | 9        | M20 HIGH TENSILE ZP HEX NUT                                                                                                                                                                                                                                                                                                                                                                                                                                                                                                                                                                                                                                                                                                                                                                                                                                                                                                                                                                                                                                                                                                                                                                                                                                                                                                                                                                                                                                                                                                                                                                                                                                                                                                                                                                                                                                                                                                                                                                                                                                                                                                   | CF-20M8ZPN                  | 4         |
|                                                                                                                                                                                                | 10       | M16X240 HIGH TENSILE ZP HEX BOLT                                                                                                                                                                                                                                                                                                                                                                                                                                                                                                                                                                                                                                                                                                                                                                                                                                                                                                                                                                                                                                                                                                                                                                                                                                                                                                                                                                                                                                                                                                                                                                                                                                                                                                                                                                                                                                                                                                                                                                                                                                                                                              | CF-16X240M10.9ZPB           | 4         |
|                                                                                                                                                                                                | 11       | M16X60 HIGH TENSILE ZP SET SCREW                                                                                                                                                                                                                                                                                                                                                                                                                                                                                                                                                                                                                                                                                                                                                                                                                                                                                                                                                                                                                                                                                                                                                                                                                                                                                                                                                                                                                                                                                                                                                                                                                                                                                                                                                                                                                                                                                                                                                                                                                                                                                              | CF-16X60M88ZPSS             | 2         |
|                                                                                                                                                                                                | 12       | M16X45 HIGH TENSILE ZP SET SCREW                                                                                                                                                                                                                                                                                                                                                                                                                                                                                                                                                                                                                                                                                                                                                                                                                                                                                                                                                                                                                                                                                                                                                                                                                                                                                                                                                                                                                                                                                                                                                                                                                                                                                                                                                                                                                                                                                                                                                                                                                                                                                              | CF-16X45M8.8ZPSS            | 14        |
|                                                                                                                                                                                                | 13       | M16 FLAT WASHER                                                                                                                                                                                                                                                                                                                                                                                                                                                                                                                                                                                                                                                                                                                                                                                                                                                                                                                                                                                                                                                                                                                                                                                                                                                                                                                                                                                                                                                                                                                                                                                                                                                                                                                                                                                                                                                                                                                                                                                                                                                                                                               | CF-16MZPW                   | 30        |
|                                                                                                                                                                                                | 14       | M16 ZP MUDGUARD WASHER                                                                                                                                                                                                                                                                                                                                                                                                                                                                                                                                                                                                                                                                                                                                                                                                                                                                                                                                                                                                                                                                                                                                                                                                                                                                                                                                                                                                                                                                                                                                                                                                                                                                                                                                                                                                                                                                                                                                                                                                                                                                                                        | CF-16X50X3MZPW              | 10        |
|                                                                                                                                                                                                | 15       | M16 ZP SPRG WASHER FLAT SECT                                                                                                                                                                                                                                                                                                                                                                                                                                                                                                                                                                                                                                                                                                                                                                                                                                                                                                                                                                                                                                                                                                                                                                                                                                                                                                                                                                                                                                                                                                                                                                                                                                                                                                                                                                                                                                                                                                                                                                                                                                                                                                  | CF-16X5X3.5MZPSW            | 20        |
|                                                                                                                                                                                                | 16       | M10X30 316 S/S SET SCREW                                                                                                                                                                                                                                                                                                                                                                                                                                                                                                                                                                                                                                                                                                                                                                                                                                                                                                                                                                                                                                                                                                                                                                                                                                                                                                                                                                                                                                                                                                                                                                                                                                                                                                                                                                                                                                                                                                                                                                                                                                                                                                      | CF-10X30MG316SS             | 4         |
|                                                                                                                                                                                                | 17       | M10 316 S/S FLAT WASHER                                                                                                                                                                                                                                                                                                                                                                                                                                                                                                                                                                                                                                                                                                                                                                                                                                                                                                                                                                                                                                                                                                                                                                                                                                                                                                                                                                                                                                                                                                                                                                                                                                                                                                                                                                                                                                                                                                                                                                                                                                                                                                       | CF-10MG316W                 | 8         |
|                                                                                                                                                                                                | 18       | M10 ZP SPRING WASHER                                                                                                                                                                                                                                                                                                                                                                                                                                                                                                                                                                                                                                                                                                                                                                                                                                                                                                                                                                                                                                                                                                                                                                                                                                                                                                                                                                                                                                                                                                                                                                                                                                                                                                                                                                                                                                                                                                                                                                                                                                                                                                          | CF-10MG316SW                | 4         |
|                                                                                                                                                                                                | 19       | M10 304 S/S HEX NUT                                                                                                                                                                                                                                                                                                                                                                                                                                                                                                                                                                                                                                                                                                                                                                                                                                                                                                                                                                                                                                                                                                                                                                                                                                                                                                                                                                                                                                                                                                                                                                                                                                                                                                                                                                                                                                                                                                                                                                                                                                                                                                           | CF-10MG304N                 | 2         |
|                                                                                                                                                                                                | 20       | M16 ZP HEX NUT                                                                                                                                                                                                                                                                                                                                                                                                                                                                                                                                                                                                                                                                                                                                                                                                                                                                                                                                                                                                                                                                                                                                                                                                                                                                                                                                                                                                                                                                                                                                                                                                                                                                                                                                                                                                                                                                                                                                                                                                                                                                                                                | CF-16M8ZPN                  | 20        |
|                                                                                                                                                                                                | 100      | © COPYRIGHT - ALL RIGHTS TO THIS DRAWING REMAIND DESCRIPTION: ID COFED MOUNTING FRAME AS                                                                                                                                                                                                                                                                                                                                                                                                                                                                                                                                                                                                                                                                                                                                                                                                                                                                                                                                                                                                                                                                                                                                                                                                                                                                                                                                                                                                                                                                                                                                                                                                                                                                                                                                                                                                                                                                                                                                                                                                                                      |                             | (A)       |
| ///                                                                                                                                                                                            |          | JD C650 MOUNTING FRAME AS                                                                                                                                                                                                                                                                                                                                                                                                                                                                                                                                                                                                                                                                                                                                                                                                                                                                                                                                                                                                                                                                                                                                                                                                                                                                                                                                                                                                                                                                                                                                                                                                                                                                                                                                                                                                                                                                                                                                                                                                                                                                                                     |                             |           |
|                                                                                                                                                                                                |          | 27-39 WOODLANDS TCE EDWARDSTOWN 1A 5039 PH 08 8837 4437 www.liquidsystems.com.au  DIMENSON'S IN MILLIMETERS DATED SCALE DRAWING A A 3 SOURCE OF A A 3 SOURCE OF A | DRAWN BY: BJM SHEET: 1 of 1 |           |
| (8)—                                                                                                                                                                                           |          | UNLESS OTHERWISE STATED SCALE DRAWING  GENERAL 0 DECIMAL (0) ±0.5 2 DECIMAL (0.00) ±0.1  TOLEPANCES: 1 DECIMAL (0.0) ±0.5 ANGLE (0.00) ±0.2                                                                                                                                                                                                                                                                                                                                                                                                                                                                                                                                                                                                                                                                                                                                                                                                                                                                                                                                                                                                                                                                                                                                                                                                                                                                                                                                                                                                                                                                                                                                                                                                                                                                                                                                                                                                                                                                                                                                                                                   | SCALE. 1.10                 | VISION: D |
| D\Supersulle Dropbox\Supersulle\Liquidynlems_projech\CQS_CAD\Projech\-Catogory 02 - Cabineh\MOUNTING ASSEMBLES\                                                                                |          | TOLERANCES: T DECIMAL (0.0) £0.2 ANGLE (0.00) £0.2                                                                                                                                                                                                                                                                                                                                                                                                                                                                                                                                                                                                                                                                                                                                                                                                                                                                                                                                                                                                                                                                                                                                                                                                                                                                                                                                                                                                                                                                                                                                                                                                                                                                                                                                                                                                                                                                                                                                                                                                                                                                            | DWG NO: LL06018 RE          | VISION    |