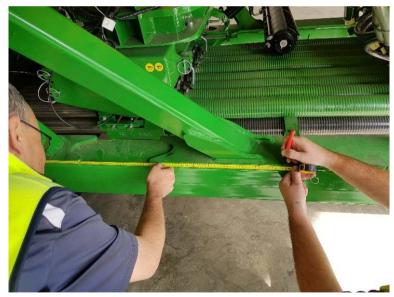

135) in front of top chassis rail. Assemble to Spacer Plate using 2 X M16X240 bolts and tighten.



• Place a U-Bolt Spacer Plate (L02122) behind the bottom chassis rail and assemble to Support Mount using M20 U-bolt.





Doc. No. MAN0042

• Assemble Landing Plate (LL02074) to Support Mount using 7 X M16X45 bolts.





• Assemble electrical connector bracket removed earlier to Support Mount using 2 X M10X30 bolts.



Doc. No. MAN0042

#### **RHS Support Frame - Preparation**

- Until electrical cables along the back of top chassis rail by cutting cable ties.
- Flatten any metal retaining brackets welded to the back of top chassis rail.

#### **RHS Support Frame – Installation**

 Measure 1125 mm from the inside edge of LHS Support Mount and place a texta mark on the bottom chassis rail.



• Lift Support Mount (LL02072) onto the bottom chassis rail with the top portion of the Mount behind the top chassis rail. Place the inside edge of the Mount on the texta mark.

Doc. No. MAN0042

- Lean the top of Support Mount away from the top chassis rail and slide a Spacer Plate (L02134) up between the Mount and the top chassis rail.
- Insert a M16X60 bolt into the bottom hole on the Spacer Plate and tighten ensure the Plate is vertical.
- Ensure Support Mount is still in position. Place a Fixing Plate (L02135) in front of top chassis rail. Assemble to Spacer Plate using 2 X M16X240 bolts and tighten.
- Place a U-Bolt Spacer Plate (L02122) behind the bottom chassis rail and assemble to Support Mount using M20 U-bolt.
- Assemble Landing Plate (LL02074) to Support Mount using 7 X M16X4