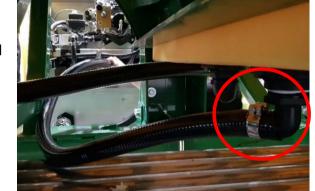

n the space between tanks to overflow connection port on left side of module. Cut to length.
- Attach hose to 2" coupler with clamp.
- Connect coupler to overflow connection port.



#### 3.5.3 Connect Tank Fill Line

- Push 2" hose end over the hose tail and tighten clamp.
- Route hose to fill connection port on left side of module.
   Cut to length.
- Attach hose to 2" coupler with clamp.
- Connect coupler to fill connection port.







For easier attachment, heat ends of hoses with hot water or hot air before pushing onto hose barbs.

Doc. No. MAN0042

### 3.5.4 Connect Bypass/Agitation Line

- Push hose end over the hose tail and tighten clamp.
- Route hose to Bypass port at rear of module. Cut to length.
- Attach hose to coupler and tighten with clamp.
- Attach coupler to module.







P 33 / 38

#### 3.5.5 Connect Product Suction Line

- Push hose end over the hose tail and tighten clamp.
- Route hose to Product Suction port at rear of module. Cut to length.
- Attach hose to coupler and tighten with clamp.
- Attach coupler to module.

#### 3.5.6 Connect Umbilical Line

- Umbilical Line connects the Module to the Stacker distribution system.
- Push hose end over the hose tail of camlock coupling and tighten clamp.
- Run the hose along the route to Stacker Induction Filter and cut to length.
- Push hose end over the hose tail of camlock coupling and tighten clamp.

Doc. No. MAN0042

#### 3.6 Attach Tank Lid



Ensure all activities to be done from inside the tank are complete before proceeding with this step as access will be impossible once the lid is assembled to th