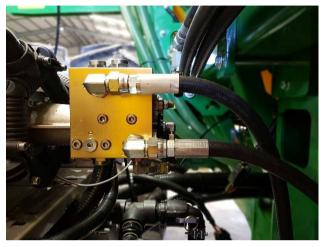

### 2.1 About the System

The LQS120 C650 System includes components to add liquid application functionality to a John Deere C650 Cart with liquid centre tank. This includes:

- LQS120 pump & control module (refer to LQS120 Operators Manual for specifications and operating instructions)
- 300 Litre clean water flush tank and tank fill station
- Chassis mounting kit
- Tank plumbing kit including tank lid assembly
- Hydraulic power lines