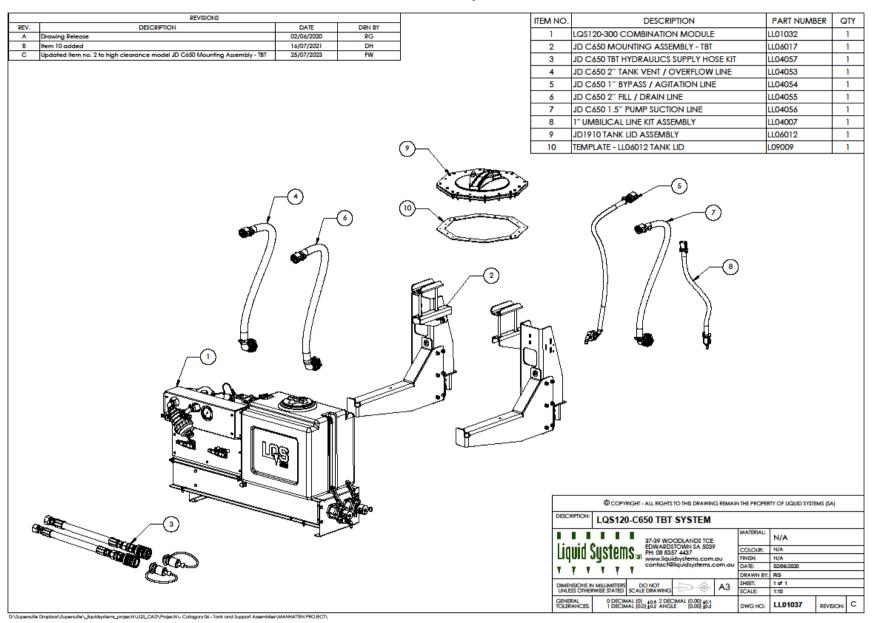

when installing and commissioning the system.

To avoid injury, use mechanical assistance wherever necessary when lifting heavy items.

Use appropriate safety equipment when working at heights.

Doc. No. MAN0042

### 2. SPECIFICATIONS

### 2.1 About the System

The LQS120 C650 System includes components to add liquid application functionality to a John Deere C650 Cart with liquid centre tank. This includes:

- LQS120 pump & control module (refer to LQS120 Operators Manual for specifications and operating instructions)
- 300 Litre clean water flush tank and tank fill station
- Chassis mounting kit
- Tank plumbing kit including tank lid assembly
- Hydraulic power lines

Doc. No. MAN0042

### 2.2 System Components

#### LQS120-C650 TBH System



Doc. No. MAN0042

#### LQS120-C650 TBT System



Doc. No. MAN0042

### Mounting Frame Assembly – TBH Cart

| REVISIONS                                                                                                                                                                                      | ITEMANIO | DESCRIPTION