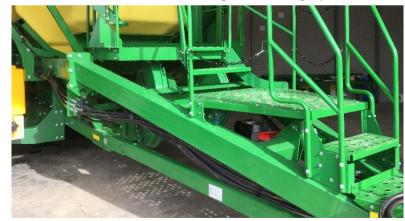

*P** and outlet port is marked with a **T** on the block. Do not cable tie last ~2 metres of hose to the chassis to allow the Module to swing out freely on the pivot pin.





• Wrap spiral guard around hoses to protect against rubbing on the chassis.



Doc. No. MAN0042

#### **3.7.3 TBT Cart**

- Route the hoses from the Module to the front of the cart along the existing hydraulic hose run on the chassis.
- Assemble hoses to mating nipples on the hydraulic flow control block on the Module. Inlet port is marked with a **P** and outlet port is marked with a **T** on the block. Do not cable tie last ~2 metres of hose to the chassis to allow the Module to swing out freely on the pivot pin.





• Route the hoses to the front of the cart along the existing hydraulic hose run on the chassis.



Doc. No. MAN0042