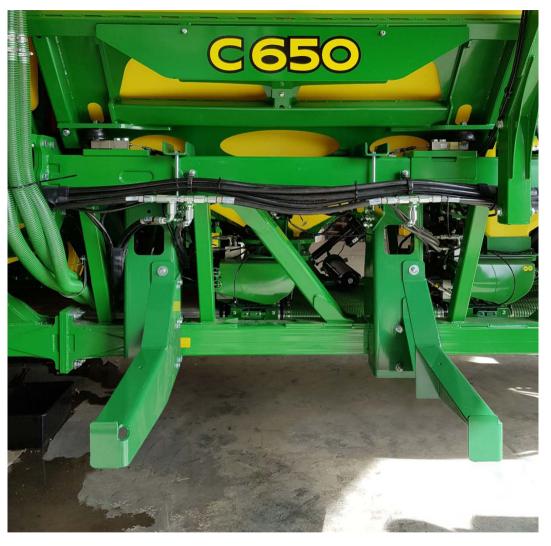

### 2.1 About the System

The LQS120 C650 System includes components to add liquid application functionality to a John Deere C650 Cart with liquid centre tank. This includes:

- LQS120 pump & control module (refer to LQS120 Operators Manual for specifications and operating instructions)
- 300 Litre clean water flush tank and tank fill station
- Chassis mounting kit
- Tank plumbing kit including tank lid assembly
- Hydraulic power lines

### 2.2 System Components