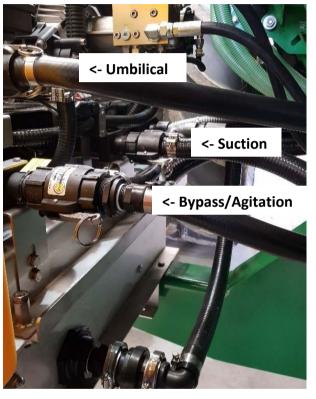

the space between tanks to overflow connection port on left side of module. Cut to length.
- Attach hose to 2" coupler with clamp.
- Connect coupler to overflow connection port.



#### 3.5.3 Connect Tank Fill Line

- Push 2" hose end over the hose tail and tighten clamp.
- Route hose to fill connection port on left side of module.
   Cut to length.
- Attach hose to 2" coupler with clamp.
- Connect coupler to fill connection port.







For easier attachment, heat ends of hoses with hot water or hot air before pushing onto hose barbs.

Doc. No. MAN0042

### 3.5.4 Connect Bypass/Agitation Line

- Push hose end over the hose tail and tighten clamp.
- Route hose to Bypass port at rear of module. Cut to length.
- Attach hose to coupler and tighten with clamp.
- Attach coupler to module.







P 33 / 38

#### 3.5.5 Connect Product Suction Line

- Push hose end over the hose tail and tighten clamp.
- Route hose to Product Suction port at rear of module. Cut to length.
- Attach hose to coupler and tighten with clamp.
- Attach coupler to module.

#### 3.5.6 Connect Umbilical Line

- Umbilical Line connects the Module to the Stacker distribution system.
- Push hose end over the hose tail of camlock coupling and tighten clamp.
- Run the hose along the route to Stacker Induction Filter and cut to length.
- Push hose end over the hose tail of camlock coupling and tighten clamp.

Doc. No. MAN0042

#### 3.6 Attach Tank Lid



Ensure all activities to be done from inside the tank are complete before proceeding with this step as access will be impossible once the lid is assembled to the