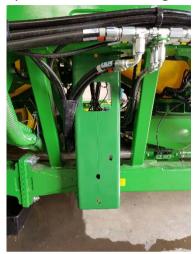

### Mounting Frame Assembly – TBH Cart

| REVISIONS                                                                                                                                                                                      | ITEMANIO | DESCRIPTION                                                                                                                                                                                                                                                                                                                                                                                                                                                                                                                                                                                                                                                                                                                                                                                                                                                                                                                                                                                                                                                                                                                                                                                                                                                                                                                                                                                                                                                                                                                                                                                                                                                                                                                                                                                                                                                                                                                                                                                                                                                                                                                   | DADTAUJADED                 | OTV       |
|------------------------------------------------------------------------------------------------------------------------------------------------------------------------------------------------|----------|-------------------------------------------------------------------------------------------------------------------------------------------------------------------------------------------------------------------------------------------------------------------------------------------------------------------------------------------------------------------------------------------------------------------------------------------------------------------------------------------------------------------------------------------------------------------------------------------------------------------------------------------------------------------------------------------------------------------------------------------------------------------------------------------------------------------------------------------------------------------------------------------------------------------------------------------------------------------------------------------------------------------------------------------------------------------------------------------------------------------------------------------------------------------------------------------------------------------------------------------------------------------------------------------------------------------------------------------------------------------------------------------------------------------------------------------------------------------------------------------------------------------------------------------------------------------------------------------------------------------------------------------------------------------------------------------------------------------------------------------------------------------------------------------------------------------------------------------------------------------------------------------------------------------------------------------------------------------------------------------------------------------------------------------------------------------------------------------------------------------------------|-----------------------------|-----------|
| REV. DESCRIPTION DATE DRN BY                                                                                                                                                                   | ITEM NO. | DESCRIPTION                                                                                                                                                                                                                                                                                                                                                                                                                                                                                                                                                                                                                                                                                                                                                                                                                                                                                                                                                                                                                                                                                                                                                                                                                                                                                                                                                                                                                                                                                                                                                                                                                                                                                                                                                                                                                                                                                                                                                                                                                                                                                                                   | PART NUMBER                 | QTY.      |
| A Drawing Release 24/07/2019 BJM                                                                                                                                                               | 2        | JD C650 LANDING PLATE WELDED ASSEMBLY  JD C650 SUPPORT MOUNT WELDED ASSEMBLY                                                                                                                                                                                                                                                                                                                                                                                                                                                                                                                                                                                                                                                                                                                                                                                                                                                                                                                                                                                                                                                                                                                                                                                                                                                                                                                                                                                                                                                                                                                                                                                                                                                                                                                                                                                                                                                                                                                                                                                                                                                  | LL02074                     | 2         |
| B         Replaced Stainless fasteners with High Tensile Zinc Plated         19/02/2020         BJM           C         Added 2 x M10 Assembly (See prt 17 - 20)         14/05/2020         RG | 3        | JD C650 U-BOLT SPACER PLATE                                                                                                                                                                                                                                                                                                                                                                                                                                                                                                                                                                                                                                                                                                                                                                                                                                                                                                                                                                                                                                                                                                                                                                                                                                                                                                                                                                                                                                                                                                                                                                                                                                                                                                                                                                                                                                                                                                                                                                                                                                                                                                   | LL02072<br>L02122           | 2         |
| D Updated item no. 2 to high clearance model 25/07/2023 FW                                                                                                                                     | 4        |                                                                                                                                                                                                                                                                                                                                                                                                                                                                                                                                                                                                                                                                                                                                                                                                                                                                                                                                                                                                                                                                                                                                                                                                                                                                                                                                                                                                                                                                                                                                                                                                                                                                                                                                                                                                                                                                                                                                                                                                                                                                                                                               | L02122                      | 2         |
|                                                                                                                                                                                                | 5        | JD C650 TBH MOUNT SPACER PLATE                                                                                                                                                                                                                                                                                                                                                                                                                                                                                                                                                                                                                                                                                                                                                                                                                                                                                                                                                                                                                                                                                                                                                                                                                                                                                                                                                                                                                                                                                                                                                                                                                                                                                                                                                                                                                                                                                                                                                                                                                                                                                                |                             |           |
|                                                                                                                                                                                                |          | JD C650 TBH MOUNT FIXING PLATE                                                                                                                                                                                                                                                                                                                                                                                                                                                                                                                                                                                                                                                                                                                                                                                                                                                                                                                                                                                                                                                                                                                                                                                                                                                                                                                                                                                                                                                                                                                                                                                                                                                                                                                                                                                                                                                                                                                                                                                                                                                                                                | L02135                      | 2         |
|                                                                                                                                                                                                | 6        | U BOLT M20x194x375                                                                                                                                                                                                                                                                                                                                                                                                                                                                                                                                                                                                                                                                                                                                                                                                                                                                                                                                                                                                                                                                                                                                                                                                                                                                                                                                                                                                                                                                                                                                                                                                                                                                                                                                                                                                                                                                                                                                                                                                                                                                                                            | L02131                      | 2         |
|                                                                                                                                                                                                | 7        | M20 ZP SPRING WASHER                                                                                                                                                                                                                                                                                                                                                                                                                                                                                                                                                                                                                                                                                                                                                                                                                                                                                                                                                                                                                                                                                                                                                                                                                                                                                                                                                                                                                                                                                                                                                                                                                                                                                                                                                                                                                                                                                                                                                                                                                                                                                                          | CF-20X6X4MZPSW              | 4         |
|                                                                                                                                                                                                | 8        | M20 ZP FLAT WASHER                                                                                                                                                                                                                                                                                                                                                                                                                                                                                                                                                                                                                                                                                                                                                                                                                                                                                                                                                                                                                                                                                                                                                                                                                                                                                                                                                                                                                                                                                                                                                                                                                                                                                                                                                                                                                                                                                                                                                                                                                                                                                                            | CF-20MZPW                   | 4         |
|                                                                                                                                                                                                | 9        | M20 HIGH TENSILE ZP HEX NUT                                                                                                                                                                                                                                                                                                                                                                                                                                                                                                                                                                                                                                                                                                                                                                                                                                                                                                                                                                                                                                                                                                                                                                                                                                                                                                                                                                                                                                                                                                                                                                                                                                                                                                                                                                                                                                                                                                                                                                                                                                                                                                   | CF-20M8ZPN                  | 4         |
|                                                                                                                                                                                                | 10       | M16X240 HIGH TENSILE ZP HEX BOLT                                                                                                                                                                                                                                                                                                                                                                                                                                                                                                                                                                                                                                                                                                                                                                                                                                                                                                                                                                                                                                                                                                                                                                                                                                                                                                                                                                                                                                                                                                                                                                                                                                                                                                                                                                                                                                                                                                                                                                                                                                                                                              | CF-16X240M10.9ZPB           | 4         |
|                                                                                                                                                                                                | 11       | M16X60 HIGH TENSILE ZP SET SCREW                                                                                                                                                                                                                                                                                                                                                                                                                                                                                                                                                                                                                                                                                                                                                                                                                                                                                                                                                                                                                                                                                                                                                                                                                                                                                                                                                                                                                                                                                                                                                                                                                                                                                                                                                                                                                                                                                                                                                                                                                                                                                              | CF-16X60M88ZPSS             | 2         |
|                                                                                                                                                                                                | 12       | M16X45 HIGH TENSILE ZP SET SCREW                                                                                                                                                                                                                                                                                                                                                                                                                                                                                                                                                                                                                                                                                                                                                                                                                                                                                                                                                                                                                                                                                                                                                                                                                                                                                                                                                                                                                                                                                                                                                                                                                                                                                                                                                                                                                                                                                                                                                                                                                                                                                              | CF-16X45M8.8ZPSS            | 14        |
|                                                                                                                                                                                                | 13       | M16 FLAT WASHER                                                                                                                                                                                                                                                                                                                                                                                                                                                                                                                                                                                                                                                                                                                                                                                                                                                                                                                                                                                                                                                                                                                                                                                                                                                                                                                                                                                                                                                                                                                                                                                                                                                                                                                                                                                                                                                                                                                                                                                                                                                                                                               | CF-16MZPW                   | 30        |
|                                                                                                                                                                                                | 14       | M16 ZP MUDGUARD WASHER                                                                                                                                                                                                                                                                                                                                                                                                                                                                                                                                                                                                                                                                                                                                                                                                                                                                                                                                                                                                                                                                                                                                                                                                                                                                                                                                                                                                                                                                                                                                                                                                                                                                                                                                                                                                                                                                                                                                                                                                                                                                                                        | CF-16X50X3MZPW              | 10        |
|                                                                                                                                                                                                | 15       | M16 ZP SPRG WASHER FLAT SECT                                                                                                                                                                                                                                                                                                                                                                                                                                                                                                                                                                                                                                                                                                                                                                                                                                                                                                                                                                                                                                                                                                                                                                                                                                                                                                                                                                                                                                                                                                                                                                                                                                                                                                                                                                                                                                                                                                                                                                                                                                                                                                  | CF-16X5X3.5MZPSW            | 20        |
|                                                                                                                                                                                                | 16       | M10X30 316 S/S SET SCREW                                                                                                                                                                                                                                                                                                                                                                                                                                                                                                                                                                                                                                                                                                                                                                                                                                                                                                                                                                                                                                                                                                                                                                                                                                                                                                                                                                                                                                                                                                                                                                                                                                                                                                                                                                                                                                                                                                                                                                                                                                                                                                      | CF-10X30MG316SS             | 4         |
|                                                                                                                                                                                                | 17       | M10 316 S/S FLAT WASHER                                                                                                                                                                                                                                                                                                                                                                                                                                                                                                                                                                                                                                                                                                                                                                                                                                                                                                                                                                                                                                                                                                                                                                                                                                                                                                                                                                                                                                                                                                                                                                                                                                                                                                                                                                                                                                                                                                                                                                                                                                                                                                       | CF-10MG316W                 | 8         |
|                                                                                                                                                                                                | 18       | M10 ZP SPRING WASHER                                                                                                                                                                                                                                                                                                                                                                                                                                                                                                                                                                                                                                                                                                                                                                                                                                                                                                                                                                                                                                                                                                                                                                                                                                                                                                                                                                                                                                                                                                                                                                                                                                                                                                                                                                                                                                                                                                                                                                                                                                                                                                          | CF-10MG316SW                | 4         |
|                                                                                                                                                                                                | 19       | M10 304 S/S HEX NUT                                                                                                                                                                                                                                                                                                                                                                                                                                                                                                                                                                                                                                                                                                                                                                                                                                                                                                                                                                                                                                                                                                                                                                                                                                                                                                                                                                                                                                                                                                                                                                                                                                                                                                                                                                                                                                                                                                                                                                                                                                                                                                           | CF-10MG304N                 | 2         |
|                                                                                                                                                                                                | 20       | M16 ZP HEX NUT                                                                                                                                                                                                                                                                                                                                                                                                                                                                                                                                                                                                                                                                                                                                                                                                                                                                                                                                                                                                                                                                                                                                                                                                                                                                                                                                                                                                                                                                                                                                                                                                                                                                                                                                                                                                                                                                                                                                                                                                                                                                                                                | CF-16M8ZPN                  | 20        |
|                                                                                                                                                                                                | 100      | © COPYRIGHT - ALL RIGHTS TO THIS DRAWING REMAIND DESCRIPTION: ID COFED MOUNTING FRAME AS                                                                                                                                                                                                                                                                                                                                                                                                                                                                                                                                                                                                                                                                                                                                                                                                                                                                                                                                                                                                                                                                                                                                                                                                                                                                                                                                                                                                                                                                                                                                                                                                                                                                                                                                                                                                                                                                                                                                                                                                                                      |                             | (A)       |
| ///                                                                                                                                                                                            |          | JD C650 MOUNTING FRAME AS                                                                                                                                                                                                                                                                                                                                                                                                                                                                                                                                                                                                                                                                                                                                                                                                                                                                                                                                                                                                                                                                                                                                                                                                                                                                                                                                                                                                                                                                                                                                                                                                                                                                                                                                                                                                                                                                                                                                                                                                                                                                                                     |                             |           |
|                                                                                                                                                                                                |          | 27-39 WOODLANDS TCE EDWARDSTOWN 1A 5039 PH 08 8837 4437 www.liquidsystems.com.au  DIMENSON'S IN MILLIMETERS DATED SCALE DRAWING A A 3 SOURCE OF A A 3 SOURCE OF A | DRAWN BY: BJM SHEET: 1 of 1 |           |
| (8)—                                                                                                                                                                                           |          | UNLESS OTHERWISE STATED SCALE DRAWING  GENERAL 0 DECIMAL (0) ±0.5 2 DECIMAL (0.00) ±0.1  TOLEPANCES: 1 DECIMAL (0.0) ±0.5 ANGLE (0.00) ±0.2                                                                                                                                                                                                                                                                                                                                                                                                                                                                                                                                                                                                                                                                                                                                                                                                                                                                                                                                                                                                                                                                                                                                                                                                                                                                                                                                                                                                                                                                                                                                                                                                                                                                                                                                                                                                                                                                                                                                                                                   | SCALE. 1.10                 | VISION: D |
| D\Supersulle Dropbox\Supersulle\Liquidynlems_projech\CQS_CAD\Projech\-Catogory 02 - Cabineh\MOUNTING ASSEMBLES\                                                                                |          | TOLERANCES: T DECIMAL (0.0) £0.2 ANGLE (0.00) £0.2                                                                                                                                                                                                                                                                                                                                                                                                                                                                                                                                                                                                                                                                                                                                                                                                                                                                                                                                                                                                                                                                                                                                                                                                                                                                                                                                                                                                                                                                                                                                                                                                                                                                                                                                                                                                                                                                                                                                                                                                                                                                            | DWG NO: LL06018 RE          | VISION    |