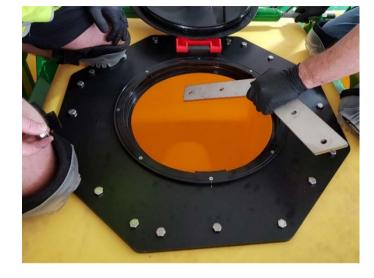

lamp.

Doc. No. MAN0042

#### 3.6 Attach Tank Lid



Ensure all activities to be done from inside the tank are complete before proceeding with this step as access will be impossible once the lid is assembled to the tank.

### 3.6.2 Test Tank Fittings for Leaks

- Fill tank with water to level above tank fittings in lower part of tank
- Check tank fittings for leaks and reseal where necessary

#### 3.6.3 Attach Lid

- Apply a continuous bead of Sikaflex sealant around and between holes.
- Place the lid over the opening and place bolts in the holes.





Doc. No. MAN0042

- Hold a backing plate under matching section of lid.
- Push the centre bolt thru the plate and finger tighten.
- Push thru and finger tighten remaining bolts.
- Repeat for the other 3 backing plates.
- Tighten all bolts.





• Apply a bead of Sikaflex sealant around the edge of lid. Smooth bead to ensure a sound seal between lid and the tank



Wear disposable gloves to prevent getting Sikaflex sealant on hands

Doc. No. MAN0042

# 3.7 Install Hydraulic Hoses

### 3.7.2 TBH Cart

Mount breakaway bracket on existing hydraulic bracket on the front hitch (using existing hex. nut).





• Insert female quick release couplings into the bracket and route hoses back to the Module along existing hydraulic hose run on the chassis.





Doc. No. MAN0042

• Assemble the other end of hoses to mating nipples on the hydraulic flow control block on the Module. Inlet port is marked with a **P** and outlet port is marked with a **T** on the block. Do not cable tie last ~2 metres of hose to the chassis to allow the Module t