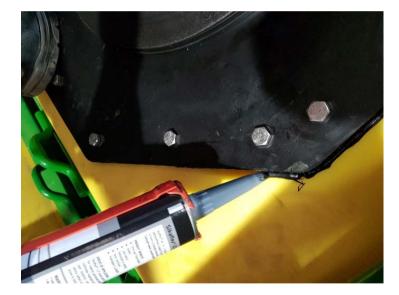

mp.

Doc. No. MAN0042

#### 3.6 Attach Tank Lid



Ensure all activities to be done from inside the tank are complete before proceeding with this step as access will be impossible once the lid is assembled to the tank.

### 3.6.2 Test Tank Fittings for Leaks

- Fill tank with water to level above tank fittings in lower part of tank
- Check tank fittings for leaks and reseal where necessary

#### 3.6.3 Attach Lid

- Apply a continuous bead of Sikaflex sealant around and between holes.
- Place the lid over the opening and place bolts in the holes.





Doc. No. MAN0042

- Hold a backing plate under matching section of lid.
- Push the centre bolt thru the plate and finger tighten.
- Push thru and finger tighten remaining bolts.
- Repeat for the other 3 backing plates.
- Tighten all bolts.





• Apply a bead of Sikaflex sealant around the edge of lid. Smooth bead to ensure a sound seal between lid and the tank



Wear disposable gloves to prevent getting Sikaflex sealant on hands

Doc. No. MAN0042

# 3.7 Install Hydraulic Hoses

### 3.7.2 TBH Cart

Mount breakaway bracket on existing hydraulic bracket on the front hitch (using existing hex. nut).





• Insert female quick release couplings into the bracket and route hoses back to the Module along existing hydraulic hose run on the chassis.





Doc. No. MAN0042

• Assemble the other end of hoses to mating nipples on the hydraulic flow control block on the Module. Inlet port is marked with a **P** and outlet port is marked with a **T** on the block. Do not cable tie last ~2 metres of hose to the chassis to allow the Module to