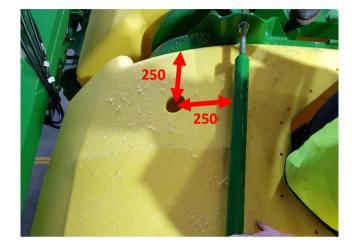

internal octagon and 4 holes (90 degrees apart).

Doc. No. MAN0042

Remove the template and drill 4 marked holes using Ø11mm drill bit.





Replace the template on the tank and insert M10 bolts in the 4 holes to locate the template in the correct position.

Cut along the octagon trace to create an opening for the lid.

Drill remaining holes on the tank using Ø11 mm drill bit.

Remove any sharp edges / swarf from the opening.



**CAUTION:** DO NOT ATTACH TANK LID AT THIS STAGE.

Install all tank fittings before attaching tank lid. Access into tank is required to install tank fittings.

Doc. No. MAN0042

#### 3.1.2 Tank Vent Fitting

- Mark a spot approx. 250 mm from both the side of tank and tie rod and cut a Ø76 mm hole using a hole saw.
- Remove any sharp edges / swarf from the cut.





• Insert tank fitting into the hole from inside of tank and tighten the lock nut (from outside the tank).



Cut all 4 holes first (see following pages) before getting inside the tank to minimise time spent inside



Doc. No. MAN0042

#### 3.1.3 Bypass/Agitation Fitting

- Mark a spot approx. 170 mm from both the side and bottom of tank and cut a Ø57 mm hole using a hole saw.
- Remove any sharp edges / swarf from the cut.
- Insert tank fitting into the hole and tighten the lock nut. Connect hose tail inside the tank, pointing towards the bottom of tank, but away from the sump.





### 3.1.4 Tank Fill & Pump Suction Fittings

- Mark spots 1/3 distance in from the ends of the rectangular bottom surface of tank.
- Cut 2 x Ø76 mm holes using a hole saw.
- Remove any sharp edges / swarf from