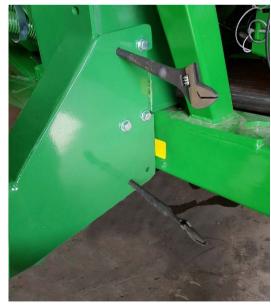

### Mounting Frame Assembly – TBH Cart

| REVISIONS                                                                                                                                                                                      | ITEMANIO | DESCRIPTION                                                                                                                                                                                                                                                                                                                                                                                                                                                                                                                                                                                                                                                                                                                                                                                                                                                                                                                                                                                                                                                                                                                                                                                                                                                                                                                                                                                                                                                                                                                                                                                                                                                                                                                                                                                                                                                                                                                                                                                                                                                                                                                   | DADTAUJADED                 | OTV       |
|------------------------------------------------------------------------------------------------------------------------------------------------------------------------------------------------|----------|-------------------------------------------------------------------------------------------------------------------------------------------------------------------------------------------------------------------------------------------------------------------------------------------------------------------------------------------------------------------------------------------------------------------------------------------------------------------------------------------------------------------------------------------------------------------------------------------------------------------------------------------------------------------------------------------------------------------------------------------------------------------------------------------------------------------------------------------------------------------------------------------------------------------------------------------------------------------------------------------------------------------------------------------------------------------------------------------------------------------------------------------------------------------------------------------------------------------------------------------------------------------------------------------------------------------------------------------------------------------------------------------------------------------------------------------------------------------------------------------------------------------------------------------------------------------------------------------------------------------------------------------------------------------------------------------------------------------------------------------------------------------------------------------------------------------------------------------------------------------------------------------------------------------------------------------------------------------------------------------------------------------------------------------------------------------------------------------------------------------------------|-----------------------------|-----------|
| REV. DESCRIPTION DATE DRN BY                                                                                                                                                                   | ITEM NO. | DESCRIPTION                                                                                                                                                                                                                                                                                                                                                                                                                                                                                                                                                                                                                                                                                                                                                                                                                                                                                                                                                                                                                                                                                                                                                                                                                                                                                                                                                                                                                                                                                                                                                                                                                                                                                                                                                                                                                                                                                                                                                                                                                                                                                                                   | PART NUMBER                 | QTY.      |
| A Drawing Release 24/07/2019 BJM                                                                                                                                                               | 2        | JD C650 LANDING PLATE WELDED ASSEMBLY  JD C650 SUPPORT MOUNT WELDED ASSEMBLY                                                                                                                                                                                                                                                                                                                                                                                                                                                                                                                                                                                                                                                                                                                                                                                                                                                                                                                                                                                                                                                                                                                                                                                                                                                                                                                                                                                                                                                                                                                                                                                                                                                                                                                                                                                                                                                                                                                                                                                                                                                  | LL02074                     | 2         |
| B         Replaced Stainless fasteners with High Tensile Zinc Plated         19/02/2020         BJM           C         Added 2 x M10 Assembly (See prt 17 - 20)         14/05/2020         RG | 3        | JD C650 U-BOLT SPACER PLATE                                                                                                                                                                                                                                                                                                                                                                                                                                                                                                                                                                                                                                                                                                                                                                                                                                                                                                                                                                                                                                                                                                                                                                                                                                                                                                                                                                                                                                                                                                                                                                                                                                                                                                                                                                                                                                                                                                                                                                                                                                                                                                   | LL02072<br>L02122           | 2         |
| D Updated item no. 2 to high clearance model 25/07/2023 FW                                                                                                                                     | 4        |                                                                                                                                                                                                                                                                                                                                                                                                                                                                                                                                                                                                                                                                                                                                                                                                                                                                                                                                                                                                                                                                                                                                                                                                                                                                                                                                                                                                                                                                                                                                                                                                                                                                                                                                                                                                                                                                                                                                                                                                                                                                                                                               | L02122                      | 2         |
|                                                                                                                                                                                                | 5        | JD C650 TBH MOUNT SPACER PLATE                                                                                                                                                                                                                                                                                                                                                                                                                                                                                                                                                                                                                                                                                                                                                                                                                                                                                                                                                                                                                                                                                                                                                                                                                                                                                                                                                                                                                                                                                                                                                                                                                                                                                                                                                                                                                                                                                                                                                                                                                                                                                                |                             |           |
|                                                                                                                                                                                                |          | JD C650 TBH MOUNT FIXING PLATE                                                                                                                                                                                                                                                                                                                                                                                                                                                                                                                                                                                                                                                                                                                                                                                                                                                                                                                                                                                                                                                                                                                                                                                                                                                                                                                                                                                                                                                                                                                                                                                                                                                                                                                                                                                                                                                                                                                                                                                                                                                                                                | L02135                      | 2         |
|                                                                                                                                                                                                | 6        | U BOLT M20x194x375                                                                                                                                                                                                                                                                                                                                                                                                                                                                                                                                                                                                                                                                                                                                                                                                                                                                                                                                                                                                                                                                                                                                                                                                                                                                                                                                                                                                                                                                                                                                                                                                                                                                                                                                                                                                                                                                                                                                                                                                                                                                                                            | L02131                      | 2         |
|                                                                                                                                                                                                | 7        | M20 ZP SPRING WASHER                                                                                                                                                                                                                                                                                                                                                                                                                                                                                                                                                                                                                                                                                                                                                                                                                                                                                                                                                                                                                                                                                                                                                                                                                                                                                                                                                                                                                                                                                                                                                                                                                                                                                                                                                                                                                                                                                                                                                                                                                                                                                                          | CF-20X6X4MZPSW              | 4         |
|                                                                                                                                                                                                | 8        | M20 ZP FLAT WASHER                                                                                                                                                                                                                                                                                                                                                                                                                                                                                                                                                                                                                                                                                                                                                                                                                                                                                                                                                                                                                                                                                                                                                                                                                                                                                                                                                                                                                                                                                                                                                                                                                                                                                                                                                                                                                                                                                                                                                                                                                                                                                                            | CF-20MZPW                   | 4         |
|                                                                                                                                                                                                | 9        | M20 HIGH TENSILE ZP HEX NUT                                                                                                                                                                                                                                                                                                                                                                                                                                                                                                                                                                                                                                                                                                                                                                                                                                                                                                                                                                                                                                                                                                                                                                                                                                                                                                                                                                                                                                                                                                                                                                                                                                                                                                                                                                                                                                                                                                                                                                                                                                                                                                   | CF-20M8ZPN                  | 4         |
|                                                                                                                                                                                                | 10       | M16X240 HIGH TENSILE ZP HEX BOLT                                                                                                                                                                                                                                                                                                                                                                                                                                                                                                                                                                                                                                                                                                                                                                                                                                                                                                                                                                                                                                                                                                                                                                                                                                                                                                                                                                                                                                                                                                                                                                                                                                                                                                                                                                                                                                                                                                                                                                                                                                                                                              | CF-16X240M10.9ZPB           | 4         |
|                                                                                                                                                                                                | 11       | M16X60 HIGH TENSILE ZP SET SCREW                                                                                                                                                                                                                                                                                                                                                                                                                                                                                                                                                                                                                                                                                                                                                                                                                                                                                                                                                                                                                                                                                                                                                                                                                                                                                                                                                                                                                                                                                                                                                                                                                                                                                                                                                                                                                                                                                                                                                                                                                                                                                              | CF-16X60M88ZPSS             | 2         |
|                                                                                                                                                                                                | 12       | M16X45 HIGH TENSILE ZP SET SCREW                                                                                                                                                                                                                                                                                                                                                                                                                                                                                                                                                                                                                                                                                                                                                                                                                                                                                                                                                                                                                                                                                                                                                                                                                                                                                                                                                                                                                                                                                                                                                                                                                                                                                                                                                                                                                                                                                                                                                                                                                                                                                              | CF-16X45M8.8ZPSS            | 14        |
|                                                                                                                                                                                                | 13       | M16 FLAT WASHER                                                                                                                                                                                                                                                                                                                                                                                                                                                                                                                                                                                                                                                                                                                                                                                                                                                                                                                                                                                                                                                                                                                                                                                                                                                                                                                                                                                                                                                                                                                                                                                                                                                                                                                                                                                                                                                                                                                                                                                                                                                                                                               | CF-16MZPW                   | 30        |
|                                                                                                                                                                                                | 14       | M16 ZP MUDGUARD WASHER                                                                                                                                                                                                                                                                                                                                                                                                                                                                                                                                                                                                                                                                                                                                                                                                                                                                                                                                                                                                                                                                                                                                                                                                                                                                                                                                                                                                                                                                                                                                                                                                                                                                                                                                                                                                                                                                                                                                                                                                                                                                                                        | CF-16X50X3MZPW              | 10        |
|                                                                                                                                                                                                | 15       | M16 ZP SPRG WASHER FLAT SECT                                                                                                                                                                                                                                                                                                                                                                                                                                                                                                                                                                                                                                                                                                                                                                                                                                                                                                                                                                                                                                                                                                                                                                                                                                                                                                                                                                                                                                                                                                                                                                                                                                                                                                                                                                                                                                                                                                                                                                                                                                                                                                  | CF-16X5X3.5MZPSW            | 20        |
|                                                                                                                                                                                                | 16       | M10X30 316 S/S SET SCREW                                                                                                                                                                                                                                                                                                                                                                                                                                                                                                                                                                                                                                                                                                                                                                                                                                                                                                                                                                                                                                                                                                                                                                                                                                                                                                                                                                                                                                                                                                                                                                                                                                                                                                                                                                                                                                                                                                                                                                                                                                                                                                      | CF-10X30MG316SS             | 4         |
|                                                                                                                                                                                                | 17       | M10 316 S/S FLAT WASHER                                                                                                                                                                                                                                                                                                                                                                                                                                                                                                                                                                                                                                                                                                                                                                                                                                                                                                                                                                                                                                                                                                                                                                                                                                                                                                                                                                                                                                                                                                                                                                                                                                                                                                                                                                                                                                                                                                                                                                                                                                                                                                       | CF-10MG316W                 | 8         |
|                                                                                                                                                                                                | 18       | M10 ZP SPRING WASHER                                                                                                                                                                                                                                                                                                                                                                                                                                                                                                                                                                                                                                                                                                                                                                                                                                                                                                                                                                                                                                                                                                                                                                                                                                                                                                                                                                                                                                                                                                                                                                                                                                                                                                                                                                                                                                                                                                                                                                                                                                                                                                          | CF-10MG316SW                | 4         |
|                                                                                                                                                                                                | 19       | M10 304 S/S HEX NUT                                                                                                                                                                                                                                                                                                                                                                                                                                                                                                                                                                                                                                                                                                                                                                                                                                                                                                                                                                                                                                                                                                                                                                                                                                                                                                                                                                                                                                                                                                                                                                                                                                                                                                                                                                                                                                                                                                                                                                                                                                                                                                           | CF-10MG304N                 | 2         |
|                                                                                                                                                                                                | 20       | M16 ZP HEX NUT                                                                                                                                                                                                                                                                                                                                                                                                                                                                                                                                                                                                                                                                                                                                                                                                                                                                                                                                                                                                                                                                                                                                                                                                                                                                                                                                                                                                                                                                                                                                                                                                                                                                                                                                                                                                                                                                                                                                                                                                                                                                                                                | CF-16M8ZPN                  | 20        |
|                                                                                                                                                                                                | 100      | © COPYRIGHT - ALL RIGHTS TO THIS DRAWING REMAIND DESCRIPTION: ID COFED MOUNTING FRAME AS                                                                                                                                                                                                                                                                                                                                                                                                                                                                                                                                                                                                                                                                                                                                                                                                                                                                                                                                                                                                                                                                                                                                                                                                                                                                                                                                                                                                                                                                                                                                                                                                                                                                                                                                                                                                                                                                                                                                                                                                                                      |                             | (A)       |
| ///                                                                                                                                                                                            |          | JD C650 MOUNTING FRAME AS                                                                                                                                                                                                                                                                                                                                                                                                                                                                                                                                                                                                                                                                                                                                                                                                                                                                                                                                                                                                                                                                                                                                                                                                                                                                                                                                                                                                                                                                                                                                                                                                                                                                                                                                                                                                                                                                                                                                                                                                                                                                                                     |                             |           |
|                                                                                                                                                                                                |          | 27-39 WOODLANDS TCE EDWARDSTOWN 1A 5039 PH 08 8837 4437 www.liquidsystems.com.au  DIMENSON'S IN MILLIMETERS DATED SCALE DRAWING A A 3 SOURCE OF A A 3 SOURCE OF A | DRAWN BY: BJM SHEET: 1 of 1 |           |
| (8)—                                                                                                                                                                                           |          | UNLESS OTHERWISE STATED SCALE DRAWING  GENERAL 0 DECIMAL (0) ±0.5 2 DECIMAL (0.00) ±0.1  TOLEPANCES: 1 DECIMAL (0.0) ±0.5 ANGLE (0.00) ±0.2                                                                                                                                                                                                                                                                                                                                                                                                                                                                                                                                                                                                                                                                                                                                                                                                                                                                                                                                                                                                                                                                                                                                                                                                                                                                                                                                                                                                                                                                                                                                                                                                                                                                                                                                                                                                                                                                                                                                                                                   | SCALE. 1.10                 | VISION: D |
| D\Supersulle Dropbox\Supersulle\Liquidynlems_projech\CQS_CAD\Projech\-Catogory 02 - Cabineh\MOUNTING ASSEMBLES\                                                                                |          | TOLERANCES: T DECIMAL (0.0) £0.2 ANGLE (0.00) £0.2                                                                                                                                                                                                                                                                                                                                                                                                                                                                                                                                                                                                                                                                                                                                                                                                                                                                                                                                                                                                                                                                                                                                                                                                                                                                                                                                                                                                                                                                                                                                                                                                                                                                                                                                                                                                                                                                                                                                                                                                                                                                            | DWG NO: LL06018 RE          | VISION    |