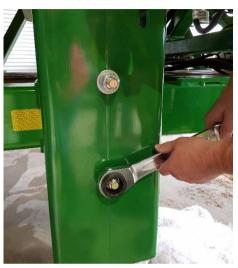

### Mounting Frame Assembly – TBH Cart

| REVISIONS                                                                                                                                                                                      | ITEMANIO | DESCRIPTION                                                                                                                                                                                                                                                                                                                                                                                                                                                                                                                                                                                                                                                                                                                                                                                                                                                                                                                                                                                                                                                                                                                                                                                                                                                                                                                                                                                                                                                                                                                                                                                                                                                                                                                                                                                                                                                                                                                                                                                                                                                                                                                   | DADTAUJADED                 | OTV       |
|------------------------------------------------------------------------------------------------------------------------------------------------------------------------------------------------|----------|-------------------------------------------------------------------------------------------------------------------------------------------------------------------------------------------------------------------------------------------------------------------------------------------------------------------------------------------------------------------------------------------------------------------------------------------------------------------------------------------------------------------------------------------------------------------------------------------------------------------------------------------------------------------------------------------------------------------------------------------------------------------------------------------------------------------------------------------------------------------------------------------------------------------------------------------------------------------------------------------------------------------------------------------------------------------------------------------------------------------------------------------------------------------------------------------------------------------------------------------------------------------------------------------------------------------------------------------------------------------------------------------------------------------------------------------------------------------------------------------------------------------------------------------------------------------------------------------------------------------------------------------------------------------------------------------------------------------------------------------------------------------------------------------------------------------------------------------------------------------------------------------------------------------------------------------------------------------------------------------------------------------------------------------------------------------------------------------------------------------------------|-----------------------------|-----------|
| REV. DESCRIPTION DATE DRN BY                                                                                                                                                                   | ITEM NO. | DESCRIPTION                                                                                                                                                                                                                                                                                                                                                                                                                                                                                                                                                                                                                                                                                                                                                                                                                                                                                                                                                                                                                                                                                                                                                                                                                                                                                                                                                                                                                                                                                                                                                                                                                                                                                                                                                                                                                                                                                                                                                                                                                                                                                                                   | PART NUMBER                 | QTY.      |
| A Drawing Release 24/07/2019 BJM                                                                                                                                                               | 2        | JD C650 LANDING PLATE WELDED ASSEMBLY  JD C650 SUPPORT MOUNT WELDED ASSEMBLY                                                                                                                                                                                                                                                                                                                                                                                                                                                                                                                                                                                                                                                                                                                                                                                                                                                                                                                                                                                                                                                                                                                                                                                                                                                                                                                                                                                                                                                                                                                                                                                                                                                                                                                                                                                                                                                                                                                                                                                                                                                  | LL02074                     | 2         |
| B         Replaced Stainless fasteners with High Tensile Zinc Plated         19/02/2020         BJM           C         Added 2 x M10 Assembly (See prt 17 - 20)         14/05/2020         RG | 3        | JD C650 U-BOLT SPACER PLATE                                                                                                                                                                                                                                                                                                                                                                                                                                                                                                                                                                                                                                                                                                                                                                                                                                                                                                                                                                                                                                                                                                                                                                                                                                                                                                                                                                                                                                                                                                                                                                                                                                                                                                                                                                                                                                                                                                                                                                                                                                                                                                   | LL02072<br>L02122           | 2         |
| D Updated item no. 2 to high clearance model 25/07/2023 FW                                                                                                                                     | 4        |                                                                                                                                                                                                                                                                                                                                                                                                                                                                                                                                                                                                                                                                                                                                                                                                                                                                                                                                                                                                                                                                                                                                                                                                                                                                                                                                                                                                                                                                                                                                                                                                                                                                                                                                                                                                                                                                                                                                                                                                                                                                                                                               | L02122                      | 2         |
|                                                                                                                                                                                                | 5        | JD C650 TBH MOUNT SPACER PLATE                                                                                                                                                                                                                                                                                                                                                                                                                                                                                                                                                                                                                                                                                                                                                                                                                                                                                                                                                                                                                                                                                                                                                                                                                                                                                                                                                                                                                                                                                                                                                                                                                                                                                                                                                                                                                                                                                                                                                                                                                                                                                                |                             |           |
|                                                                                                                                                                                                |          | JD C650 TBH MOUNT FIXING PLATE                                                                                                                                                                                                                                                                                                                                                                                                                                                                                                                                                                                                                                                                                                                                                                                                                                                                                                                                                                                                                                                                                                                                                                                                                                                                                                                                                                                                                                                                                                                                                                                                                                                                                                                                                                                                                                                                                                                                                                                                                                                                                                | L02135                      | 2         |
|                                                                                                                                                                                                | 6        | U BOLT M20x194x375                                                                                                                                                                                                                                                                                                                                                                                                                                                                                                                                                                                                                                                                                                                                                                                                                                                                                                                                                                                                                                                                                                                                                                                                                                                                                                                                                                                                                                                                                                                                                                                                                                                                                                                                                                                                                                                                                                                                                                                                                                                                                                            | L02131                      | 2         |
|                                                                                                                                                                                                | 7        | M20 ZP SPRING WASHER                                                                                                                                                                                                                                                                                                                                                                                                                                                                                                                                                                                                                                                                                                                                                                                                                                                                                                                                                                                                                                                                                                                                                                                                                                                                                                                                                                                                                                                                                                                                                                                                                                                                                                                                                                                                                                                                                                                                                                                                                                                                                                          | CF-20X6X4MZPSW              | 4         |
|                                                                                                                                                                                                | 8        | M20 ZP FLAT WASHER                                                                                                                                                                                                                                                                                                                                                                                                                                                                                                                                                                                                                                                                                                                                                                                                                                                                                                                                                                                                                                                                                                                                                                                                                                                                                                                                                                                                                                                                                                                                                                                                                                                                                                                                                                                                                                                                                                                                                                                                                                                                                                            | CF-20MZPW                   | 4         |
|                                                                                                                                                                                                | 9        | M20 HIGH TENSILE ZP HEX NUT                                                                                                                                                                                                                                                                                                                                                                                                                                                                                                                                                                                                                                                                                                                                                                                                                                                                                                                                                                                                                                                                                                                                                                                                                                                                                                                                                                                                                                                                                                                                                                                                                                                                                                                                                                                                                                                                                                                                                                                                                                                                                                   | CF-20M8ZPN                  | 4         |
|                                                                                                                                                                                                | 10       | M16X240 HIGH TENSILE ZP HEX BOLT                                                                                                                                                                                                                                                                                                                                                                                                                                                                                                                                                                                                                                                                                                                                                                                                                                                                                                                                                                                                                                                                                                                                                                                                                                                                                                                                                                                                                                                                                                                                                                                                                                                                                                                                                                                                                                                                                                                                                                                                                                                                                              | CF-16X240M10.9ZPB           | 4         |
|                                                                                                                                                                                                | 11       | M16X60 HIGH TENSILE ZP SET SCREW                                                                                                                                                                                                                                                                                                                                                                                                                                                                                                                                                                                                                                                                                                                                                                                                                                                                                                                                                                                                                                                                                                                                                                                                                                                                                                                                                                                                                                                                                                                                                                                                                                                                                                                                                                                                                                                                                                                                                                                                                                                                                              | CF-16X60M88ZPSS             | 2         |
|                                                                                                                                                                                                | 12       | M16X45 HIGH TENSILE ZP SET SCREW                                                                                                                                                                                                                                                                                                                                                                                                                                                                                                                                                                                                                                                                                                                                                                                                                                                                                                                                                                                                                                                                                                                                                                                                                                                                                                                                                                                                                                                                                                                                                                                                                                                                                                                                                                                                                                                                                                                                                                                                                                                                                              | CF-16X45M8.8ZPSS            | 14        |
|                                                                                                                                                                                                | 13       | M16 FLAT WASHER                                                                                                                                                                                                                                                                                                                                                                                                                                                                                                                                                                                                                                                                                                                                                                                                                                                                                                                                                                                                                                                                                                                                                                                                                                                                                                                                                                                                                                                                                                                                                                                                                                                                                                                                                                                                                                                                                                                                                                                                                                                                                                               | CF-16MZPW                   | 30        |
|                                                                                                                                                                                                | 14       | M16 ZP MUDGUARD WASHER                                                                                                                                                                                                                                                                                                                                                                                                                                                                                                                                                                                                                                                                                                                                                                                                                                                                                                                                                                                                                                                                                                                                                                                                                                                                                                                                                                                                                                                                                                                                                                                                                                                                                                                                                                                                                                                                                                                                                                                                                                                                                                        | CF-16X50X3MZPW              | 10        |
|                                                                                                                                                                                                | 15       | M16 ZP SPRG WASHER FLAT SECT                                                                                                                                                                                                                                                                                                                                                                                                                                                                                                                                                                                                                                                                                                                                                                                                                                                                                                                                                                                                                                                                                                                                                                                                                                                                                                                                                                                                                                                                                                                                                                                                                                                                                                                                                                                                                                                                                                                                                                                                                                                                                                  | CF-16X5X3.5MZPSW            | 20        |
|                                                                                                                                                                                                | 16       | M10X30 316 S/S SET SCREW                                                                                                                                                                                                                                                                                                                                                                                                                                                                                                                                                                                                                                                                                                                                                                                                                                                                                                                                                                                                                                                                                                                                                                                                                                                                                                                                                                                                                                                                                                                                                                                                                                                                                                                                                                                                                                                                                                                                                                                                                                                                                                      | CF-10X30MG316SS             | 4         |
|                                                                                                                                                                                                | 17       | M10 316 S/S FLAT WASHER                                                                                                                                                                                                                                                                                                                                                                                                                                                                                                                                                                                                                                                                                                                                                                                                                                                                                                                                                                                                                                                                                                                                                                                                                                                                                                                                                                                                                                                                                                                                                                                                                                                                                                                                                                                                                                                                                                                                                                                                                                                                                                       | CF-10MG316W                 | 8         |
|                                                                                                                                                                                                | 18       | M10 ZP SPRING WASHER                                                                                                                                                                                                                                                                                                                                                                                                                                                                                                                                                                                                                                                                                                                                                                                                                                                                                                                                                                                                                                                                                                                                                                                                                                                                                                                                                                                                                                                                                                                                                                                                                                                                                                                                                                                                                                                                                                                                                                                                                                                                                                          | CF-10MG316SW                | 4         |
|                                                                                                                                                                                                | 19       | M10 304 S/S HEX NUT                                                                                                                                                                                                                                                                                                                                                                                                                                                                                                                                                                                                                                                                                                                                                                                                                                                                                                                                                                                                                                                                                                                                                                                                                                                                                                                                                                                                                                                                                                                                                                                                                                                                                                                                                                                                                                                                                                                                                                                                                                                                                                           | CF-10MG304N                 | 2         |
|                                                                                                                                                                                                | 20       | M16 ZP HEX NUT                                                                                                                                                                                                                                                                                                                                                                                                                                                                                                                                                                                                                                                                                                                                                                                                                                                                                                                                                                                                                                                                                                                                                                                                                                                                                                                                                                                                                                                                                                                                                                                                                                                                                                                                                                                                                                                                                                                                                                                                                                                                                                                | CF-16M8ZPN                  | 20        |
|                                                                                                                                                                                                | 100      | © COPYRIGHT - ALL RIGHTS TO THIS DRAWING REMAIND DESCRIPTION: ID COFED MOUNTING FRAME AS                                                                                                                                                                                                                                                                                                                                                                                                                                                                                                                                                                                                                                                                                                                                                                                                                                                                                                                                                                                                                                                                                                                                                                                                                                                                                                                                                                                                                                                                                                                                                                                                                                                                                                                                                                                                                                                                                                                                                                                                                                      |                             | (A)       |
| ///                                                                                                                                                                                            |          | JD C650 MOUNTING FRAME AS                                                                                                                                                                                                                                                                                                                                                                                                                                                                                                                                                                                                                                                                                                                                                                                                                                                                                                                                                                                                                                                                                                                                                                                                                                                                                                                                                                                                                                                                                                                                                                                                                                                                                                                                                                                                                                                                                                                                                                                                                                                                                                     |                             |           |
|                                                                                                                                                                                                |          | 27-39 WOODLANDS TCE EDWARDSTOWN 1A 5039 PH 08 8837 4437 www.liquidsystems.com.au  DIMENSON'S IN MILLIMETERS DATED SCALE DRAWING A A 3 SOURCE OF A A 3 SOURCE OF A | DRAWN BY: BJM SHEET: 1 of 1 |           |
| (8)—                                                                                                                                                                                           |          | UNLESS OTHERWISE STATED SCALE DRAWING  GENERAL 0 DECIMAL (0) ±0.5 2 DECIMAL (0.00) ±0.1  TOLEPANCES: 1 DECIMAL (0.0) ±0.5 ANGLE (0.00) ±0.2                                                                                                                                                                                                                                                                                                                                                                                                                                                                                                                                                                                                                                                                                                                                                                                                                                                                                                                                                                                                                                                                                                                                                                                                                                                                                                                                                                                                                                                                                                                                                                                                                                                                                                                                                                                                                                                                                                                                                                                   | SCALE. 1.10                 | VISION: D |
| D\Supersulle Dropbox\Supersulle\Liquidynlems_projech\CQS_CAD\Projech\-Catogory 02 - Cabineh\MOUNTING ASSEMBLES\                                                                                |          | TOLERANCES: T DECIMAL (0.0) £0.2 ANGLE (0.00) £0.2                                                                                                                                                                                                                                                                                                                                                                                                                                                                                                                                                                                                                                                                                                                                                                                                                                                                                                                                                                                                                                                                                                                                                                                                                                                                                                                                                                                                                                                                                                                                                                                                                                                                                                                                                                                                                                                                                                                                                                                                                                                                            | DWG NO: LL06018 RE          | VISION    |