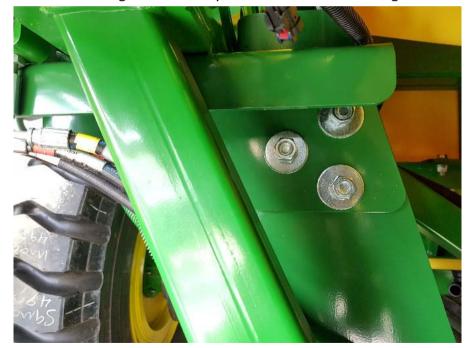

### Mounting Frame Assembly – TBH Cart

| REVISIONS                                                                                                                                                                                      | ITEMANIO | DESCRIPTION                                                                                                                                                                                                                                                                                                                                                                                                                                                                                                                                                                                                                                                                                                                                                                                                                                                                                                                                                                                                                                                                                                                                                                                                                                                                                                                                                                                                                                                                                                                                                                                                                                                                                                                                                                                                                                                                                                                                                                                                                                                                                                                   | DADTAUJADED                 | OTV       |
|------------------------------------------------------------------------------------------------------------------------------------------------------------------------------------------------|----------|-------------------------------------------------------------------------------------------------------------------------------------------------------------------------------------------------------------------------------------------------------------------------------------------------------------------------------------------------------------------------------------------------------------------------------------------------------------------------------------------------------------------------------------------------------------------------------------------------------------------------------------------------------------------------------------------------------------------------------------------------------------------------------------------------------------------------------------------------------------------------------------------------------------------------------------------------------------------------------------------------------------------------------------------------------------------------------------------------------------------------------------------------------------------------------------------------------------------------------------------------------------------------------------------------------------------------------------------------------------------------------------------------------------------------------------------------------------------------------------------------------------------------------------------------------------------------------------------------------------------------------------------------------------------------------------------------------------------------------------------------------------------------------------------------------------------------------------------------------------------------------------------------------------------------------------------------------------------------------------------------------------------------------------------------------------------------------------------------------------------------------|-----------------------------|-----------|
| REV. DESCRIPTION DATE DRN BY                                                                                                                                                                   | ITEM NO. | DESCRIPTION                                                                                                                                                                                                                                                                                                                                                                                                                                                                                                                                                                                                                                                                                                                                                                                                                                                                                                                                                                                                                                                                                                                                                                                                                                                                                                                                                                                                                                                                                                                                                                                                                                                                                                                                                                                                                                                                                                                                                                                                                                                                                                                   | PART NUMBER                 | QTY.      |
| A Drawing Release 24/07/2019 BJM                                                                                                                                                               | 2        | JD C650 LANDING PLATE WELDED ASSEMBLY  JD C650 SUPPORT MOUNT WELDED ASSEMBLY                                                                                                                                                                                                                                                                                                                                                                                                                                                                                                                                                                                                                                                                                                                                                                                                                                                                                                                                                                                                                                                                                                                                                                                                                                                                                                                                                                                                                                                                                                                                                                                                                                                                                                                                                                                                                                                                                                                                                                                                                                                  | LL02074                     | 2         |
| B         Replaced Stainless fasteners with High Tensile Zinc Plated         19/02/2020         BJM           C         Added 2 x M10 Assembly (See prt 17 - 20)         14/05/2020         RG | 3        | JD C650 U-BOLT SPACER PLATE                                                                                                                                                                                                                                                                                                                                                                                                                                                                                                                                                                                                                                                                                                                                                                                                                                                                                                                                                                                                                                                                                                                                                                                                                                                                                                                                                                                                                                                                                                                                                                                                                                                                                                                                                                                                                                                                                                                                                                                                                                                                                                   | LL02072<br>L02122           | 2         |
| D Updated item no. 2 to high clearance model 25/07/2023 FW                                                                                                                                     | 4        |                                                                                                                                                                                                                                                                                                                                                                                                                                                                                                                                                                                                                                                                                                                                                                                                                                                                                                                                                                                                                                                                                                                                                                                                                                                                                                                                                                                                                                                                                                                                                                                                                                                                                                                                                                                                                                                                                                                                                                                                                                                                                                                               | L02122                      | 2         |
|                                                                                                                                                                                                | 5        | JD C650 TBH MOUNT SPACER PLATE                                                                                                                                                                                                                                                                                                                                                                                                                                                                                                                                                                                                                                                                                                                                                                                                                                                                                                                                                                                                                                                                                                                                                                                                                                                                                                                                                                                                                                                                                                                                                                                                                                                                                                                                                                                                                                                                                                                                                                                                                                                                                                |                             |           |
|                                                                                                                                                                                                |          | JD C650 TBH MOUNT FIXING PLATE                                                                                                                                                                                                                                                                                                                                                                                                                                                                                                                                                                                                                                                                                                                                                                                                                                                                                                                                                                                                                                                                                                                                                                                                                                                                                                                                                                                                                                                                                                                                                                                                                                                                                                                                                                                                                                                                                                                                                                                                                                                                                                | L02135                      | 2         |
|                                                                                                                                                                                                | 6        | U BOLT M20x194x375                                                                                                                                                                                                                                                                                                                                                                                                                                                                                                                                                                                                                                                                                                                                                                                                                                                                                                                                                                                                                                                                                                                                                                                                                                                                                                                                                                                                                                                                                                                                                                                                                                                                                                                                                                                                                                                                                                                                                                                                                                                                                                            | L02131                      | 2         |
|                                                                                                                                                                                                | 7        | M20 ZP SPRING WASHER                                                                                                                                                                                                                                                                                                                                                                                                                                                                                                                                                                                                                                                                                                                                                                                                                                                                                                                                                                                                                                                                                                                                                                                                                                                                                                                                                                                                                                                                                                                                                                                                                                                                                                                                                                                                                                                                                                                                                                                                                                                                                                          | CF-20X6X4MZPSW              | 4         |
|                                                                                                                                                                                                | 8        | M20 ZP FLAT WASHER                                                                                                                                                                                                                                                                                                                                                                                                                                                                                                                                                                                                                                                                                                                                                                                                                                                                                                                                                                                                                                                                                                                                                                                                                                                                                                                                                                                                                                                                                                                                                                                                                                                                                                                                                                                                                                                                                                                                                                                                                                                                                                            | CF-20MZPW                   | 4         |
|                                                                                                                                                                                                | 9        | M20 HIGH TENSILE ZP HEX NUT                                                                                                                                                                                                                                                                                                                                                                                                                                                                                                                                                                                                                                                                                                                                                                                                                                                                                                                                                                                                                                                                                                                                                                                                                                                                                                                                                                                                                                                                                                                                                                                                                                                                                                                                                                                                                                                                                                                                                                                                                                                                                                   | CF-20M8ZPN                  | 4         |
|                                                                                                                                                                                                | 10       | M16X240 HIGH TENSILE ZP HEX BOLT                                                                                                                                                                                                                                                                                                                                                                                                                                                                                                                                                                                                                                                                                                                                                                                                                                                                                                                                                                                                                                                                                                                                                                                                                                                                                                                                                                                                                                                                                                                                                                                                                                                                                                                                                                                                                                                                                                                                                                                                                                                                                              | CF-16X240M10.9ZPB           | 4         |
|                                                                                                                                                                                                | 11       | M16X60 HIGH TENSILE ZP SET SCREW                                                                                                                                                                                                                                                                                                                                                                                                                                                                                                                                                                                                                                                                                                                                                                                                                                                                                                                                                                                                                                                                                                                                                                                                                                                                                                                                                                                                                                                                                                                                                                                                                                                                                                                                                                                                                                                                                                                                                                                                                                                                                              | CF-16X60M88ZPSS             | 2         |
|                                                                                                                                                                                                | 12       | M16X45 HIGH TENSILE ZP SET SCREW                                                                                                                                                                                                                                                                                                                                                                                                                                                                                                                                                                                                                                                                                                                                                                                                                                                                                                                                                                                                                                                                                                                                                                                                                                                                                                                                                                                                                                                                                                                                                                                                                                                                                                                                                                                                                                                                                                                                                                                                                                                                                              | CF-16X45M8.8ZPSS            | 14        |
|                                                                                                                                                                                                | 13       | M16 FLAT WASHER                                                                                                                                                                                                                                                                                                                                                                                                                                                                                                                                                                                                                                                                                                                                                                                                                                                                                                                                                                                                                                                                                                                                                                                                                                                                                                                                                                                                                                                                                                                                                                                                                                                                                                                                                                                                                                                                                                                                                                                                                                                                                                               | CF-16MZPW                   | 30        |
|                                                                                                                                                                                                | 14       | M16 ZP MUDGUARD WASHER                                                                                                                                                                                                                                                                                                                                                                                                                                                                                                                                                                                                                                                                                                                                                                                                                                                                                                                                                                                                                                                                                                                                                                                                                                                                                                                                                                                                                                                                                                                                                                                                                                                                                                                                                                                                                                                                                                                                                                                                                                                                                                        | CF-16X50X3MZPW              | 10        |
|                                                                                                                                                                                                | 15       | M16 ZP SPRG WASHER FLAT SECT                                                                                                                                                                                                                                                                                                                                                                                                                                                                                                                                                                                                                                                                                                                                                                                                                                                                                                                                                                                                                                                                                                                                                                                                                                                                                                                                                                                                                                                                                                                                                                                                                                                                                                                                                                                                                                                                                                                                                                                                                                                                                                  | CF-16X5X3.5MZPSW            | 20        |
|                                                                                                                                                                                                | 16       | M10X30 316 S/S SET SCREW                                                                                                                                                                                                                                                                                                                                                                                                                                                                                                                                                                                                                                                                                                                                                                                                                                                                                                                                                                                                                                                                                                                                                                                                                                                                                                                                                                                                                                                                                                                                                                                                                                                                                                                                                                                                                                                                                                                                                                                                                                                                                                      | CF-10X30MG316SS             | 4         |
|                                                                                                                                                                                                | 17       | M10 316 S/S FLAT WASHER                                                                                                                                                                                                                                                                                                                                                                                                                                                                                                                                                                                                                                                                                                                                                                                                                                                                                                                                                                                                                                                                                                                                                                                                                                                                                                                                                                                                                                                                                                                                                                                                                                                                                                                                                                                                                                                                                                                                                                                                                                                                                                       | CF-10MG316W                 | 8         |
|                                                                                                                                                                                                | 18       | M10 ZP SPRING WASHER                                                                                                                                                                                                                                                                                                                                                                                                                                                                                                                                                                                                                                                                                                                                                                                                                                                                                                                                                                                                                                                                                                                                                                                                                                                                                                                                                                                                                                                                                                                                                                                                                                                                                                                                                                                                                                                                                                                                                                                                                                                                                                          | CF-10MG316SW                | 4         |
|                                                                                                                                                                                                | 19       | M10 304 S/S HEX NUT                                                                                                                                                                                                                                                                                                                                                                                                                                                                                                                                                                                                                                                                                                                                                                                                                                                                                                                                                                                                                                                                                                                                                                                                                                                                                                                                                                                                                                                                                                                                                                                                                                                                                                                                                                                                                                                                                                                                                                                                                                                                                                           | CF-10MG304N                 | 2         |
|                                                                                                                                                                                                | 20       | M16 ZP HEX NUT                                                                                                                                                                                                                                                                                                                                                                                                                                                                                                                                                                                                                                                                                                                                                                                                                                                                                                                                                                                                                                                                                                                                                                                                                                                                                                                                                                                                                                                                                                                                                                                                                                                                                                                                                                                                                                                                                                                                                                                                                                                                                                                | CF-16M8ZPN                  | 20        |
|                                                                                                                                                                                                | 100      | © COPYRIGHT - ALL RIGHTS TO THIS DRAWING REMAIND DESCRIPTION: ID COFED MOUNTING FRAME AS                                                                                                                                                                                                                                                                                                                                                                                                                                                                                                                                                                                                                                                                                                                                                                                                                                                                                                                                                                                                                                                                                                                                                                                                                                                                                                                                                                                                                                                                                                                                                                                                                                                                                                                                                                                                                                                                                                                                                                                                                                      |                             | (A)       |
| ///                                                                                                                                                                                            |          | JD C650 MOUNTING FRAME AS                                                                                                                                                                                                                                                                                                                                                                                                                                                                                                                                                                                                                                                                                                                                                                                                                                                                                                                                                                                                                                                                                                                                                                                                                                                                                                                                                                                                                                                                                                                                                                                                                                                                                                                                                                                                                                                                                                                                                                                                                                                                                                     |                             |           |
|                                                                                                                                                                                                |          | 27-39 WOODLANDS TCE EDWARDSTOWN 1A 5039 PH 08 8837 4437 www.liquidsystems.com.au  DIMENSON'S IN MILLIMETERS DATED SCALE DRAWING A A 3 SOURCE OF A A 3 SOURCE OF A | DRAWN BY: BJM SHEET: 1 of 1 |           |
| (8)—                                                                                                                                                                                           |          | UNLESS OTHERWISE STATED SCALE DRAWING  GENERAL 0 DECIMAL (0) ±0.5 2 DECIMAL (0.00) ±0.1  TOLEPANCES: 1 DECIMAL (0.0) ±0.5 ANGLE (0.00) ±0.2                                                                                                                                                                                                                                                                                                                                                                                                                                                                                                                                                                                                                                                                                                                                                                                                                                                                                                                                                                                                                                                                                                                                                                                                                                                                                                                                                                                                                                                                                                                                                                                                                                                                                                                                                                                                                                                                                                                                                                                   | SCALE. 1.10                 | VISION: D |
| D\Supersulle Dropbox\Supersulle\Liquidynlems_projech\CQS_CAD\Projech\-Catogory 02 - Cabineh\MOUNTING ASSEMBLES\                                                                                |          | TOLERANCES: T DECIMAL (0.0) £0.2 ANGLE (0.00) £0.2                                                                                                                                                                                                                                                                                                                                                                                                                                                                                                                                                                                                                                                                                                                                                                                                                                                                                                                                                                                                                                                                                                                                                                                                                                                                                                                                                                                                                                                                                                                                                                                                                                                                                                                                                                                                                                                                                                                                                                                                                                                                            | DWG NO: LL06018 RE          | VISION    |