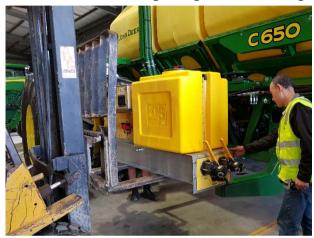

### 2.1 About the System

The LQS120 C650 System includes components to add liquid application functionality to a John Deere C650 Cart with liquid centre tank. This includes:

- LQS120 pump & control module (refer to LQS120 Operators Manual for specifications and operating instructions)
- 300 Litre clean water flush tank and tank fill station
- Chassis mounting kit
- Tank plumbing kit including tank lid assembly
- Hydraulic power lines