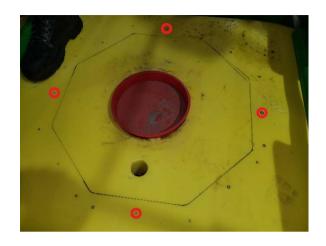

|                                             |            |        |        | © COPYRIGHT - ALL RIGHTS TO THIS DRAWING READ DESCRIPTION: JD C650 MOUNTING FRAME AT STATE OF THE DESCRIPTION: JD C650 MOUNTING FRAME AT STATE OF THE OBAST 4437 www.liquidsystems.com.au confoct@liquidsystems.com.au confoct@liquidsystems.com.au confoct@liquidsystems.com.au | MATERIAL:   Not Specified |      |

Doc. No. MAN0042

### 3. INSTALLATION

# 3.1 Cut Tank Holes & Install Tank Fittings

#### 3.1.1 Cut Tank Lid Holes

Place the cut-out template centrally on top surface of the tank (with the lid to open away from the walkway).





Trace around the internal octagon and 4 holes (90 degrees apart).

Doc. No. MAN0042

Remove the template and drill 4 marked holes using Ø11mm drill bit.





Replace the template on the tank and insert M10 bolts in the 4 holes to locate the template in the correct position.

Cut along the octagon trace to create an opening for the lid.

Drill remaining holes on the tank using Ø11 mm drill bit.

Remove any sharp edges / swarf from the opening.



**CAUTION:** DO NOT ATTACH TANK LID AT THIS STAGE.

Install all tank fittings before attaching tank lid. Access into tank is required to install tank fittings.

Doc. No. MAN0042

#### 3.1.2 Tank Vent Fitting

- Mark a spot approx. 250 mm from both the side of tank and tie rod and cut a Ø76 mm hole using a hole saw.
- Remove any sharp edges / swarf from the cut.





• Insert tank fitting into the hole from inside of tank and tighten the lock nut (from outside the tank).



Cut all 4 holes first (see