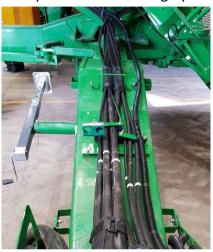

ks and reseal where necessary

#### 3.6.3 Attach Lid

- Apply a continuous bead of Sikaflex sealant around and between holes.
- Place the lid over the opening and place bolts in the holes.





Doc. No. MAN0042

- Hold a backing plate under matching section of lid.
- Push the centre bolt thru the plate and finger tighten.
- Push thru and finger tighten remaining bolts.
- Repeat for the other 3 backing plates.
- Tighten all bolts.





• Apply a bead of Sikaflex sealant around the edge of lid. Smooth bead to ensure a sound seal between lid and the tank



Wear disposable gloves to prevent getting Sikaflex sealant on hands

Doc. No. MAN0042

# 3.7 Install Hydraulic Hoses

### 3.7.2 TBH Cart

Mount breakaway bracket on existing hydraulic bracket on the front hitch (using existing hex. nut).





• Insert female quick release couplings into the bracket and route hoses back to the Module along existing hydraulic hose run on the chassis.





Doc. No. MAN0042

• Assemble the other end of hoses to mating nipples on the hydraulic flow control block on the Module. Inlet port is marked with a **P** and outlet port is marked with a **T** on the block. Do not cable tie last ~2 metres of hose to the chassis to allow the Module to swing out freely on the pivot pin.





• Wrap spiral guard around hoses to protect against rubbing on the chassis.



Doc. No. MAN0042

#### **3.7.3 TBT Cart**

- Route the hoses from the Module to the front of the cart along the existing hydraulic hose run on the chassis.
- Assemble hoses to mating nipples on the hydraulic flow control block on the Module. In