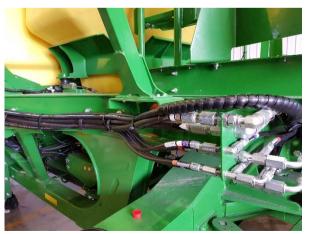

### 2.1 About the System

The LQS120 C650 System includes components to add liquid application functionality to a John Deere C650 Cart with liquid centre tank. This includes:

- LQS120 pump & control module (refer to LQS120 Operators Manual for specifications and operating instructions)
- 300 Litre clean water flush tank and tank fill station
- Chassis mounting kit
- Tank plumbing kit including tank lid assembly
- Hydraulic power lines