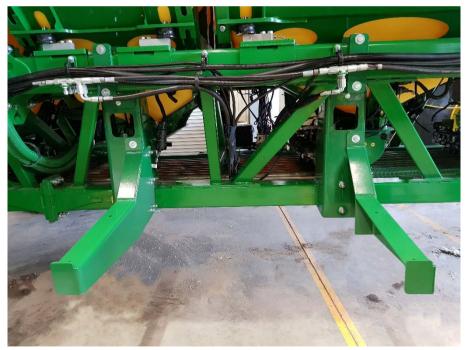

### Mounting Frame Assembly – TBH Cart

| REVISIONS                                                                                                                                                                                      | ITEMANIO | DESCRIPTION                                                                                                                                                                                                                                                                                                                                                                                                                                                                                                                                                                                                                                                                                                                                                                                                                                                                                                                                                                                                                                                                                                                                                                                                                                                                                                                                                                                                                                                                                                                                                                                                                                                                                                                                                                                                                                                                                                                                                                                                                                                                                                                   | DADTAUJADED                 | OTV       |
|------------------------------------------------------------------------------------------------------------------------------------------------------------------------------------------------|----------|-------------------------------------------------------------------------------------------------------------------------------------------------------------------------------------------------------------------------------------------------------------------------------------------------------------------------------------------------------------------------------------------------------------------------------------------------------------------------------------------------------------------------------------------------------------------------------------------------------------------------------------------------------------------------------------------------------------------------------------------------------------------------------------------------------------------------------------------------------------------------------------------------------------------------------------------------------------------------------------------------------------------------------------------------------------------------------------------------------------------------------------------------------------------------------------------------------------------------------------------------------------------------------------------------------------------------------------------------------------------------------------------------------------------------------------------------------------------------------------------------------------------------------------------------------------------------------------------------------------------------------------------------------------------------------------------------------------------------------------------------------------------------------------------------------------------------------------------------------------------------------------------------------------------------------------------------------------------------------------------------------------------------------------------------------------------------------------------------------------------------------|-----------------------------|-----------|
| REV. DESCRIPTION DATE DRN BY                                                                                                                                                                   | ITEM NO. | DESCRIPTION                                                                                                                                                                                                                                                                                                                                                                                                                                                                                                                                                                                                                                                                                                                                                                                                                                                                                                                                                                                                                                                                                                                                                                                                                                                                                                                                                                                                                                                                                                                                                                                                                                                                                                                                                                                                                                                                                                                                                                                                                                                                                                                   | PART NUMBER                 | QTY.      |
| A Drawing Release 24/07/2019 BJM                                                                                                                                                               | 2        | JD C650 LANDING PLATE WELDED ASSEMBLY  JD C650 SUPPORT MOUNT WELDED ASSEMBLY                                                                                                                                                                                                                                                                                                                                                                                                                                                                                                                                                                                                                                                                                                                                                                                                                                                                                                                                                                                                                                                                                                                                                                                                                                                                                                                                                                                                                                                                                                                                                                                                                                                                                                                                                                                                                                                                                                                                                                                                                                                  | LL02074                     | 2         |
| B         Replaced Stainless fasteners with High Tensile Zinc Plated         19/02/2020         BJM           C         Added 2 x M10 Assembly (See prt 17 - 20)         14/05/2020         RG | 3        | JD C650 U-BOLT SPACER PLATE                                                                                                                                                                                                                                                                                                                                                                                                                                                                                                                                                                                                                                                                                                                                                                                                                                                                                                                                                                                                                                                                                                                                                                                                                                                                                                                                                                                                                                                                                                                                                                                                                                                                                                                                                                                                                                                                                                                                                                                                                                                                                                   | LL02072<br>L02122           | 2         |
| D Updated item no. 2 to high clearance model 25/07/2023 FW                                                                                                                                     | 4        |                                                                                                                                                                                                                                                                                                                                                                                                                                                                                                                                                                                                                                                                                                                                                                                                                                                                                                                                                                                                                                                                                                                                                                                                                                                                                                                                                                                                                                                                                                                                                                                                                                                                                                                                                                                                                                                                                                                                                                                                                                                                                                                               | L02122                      | 2         |
|                                                                                                                                                                                                | 5        | JD C650 TBH MOUNT SPACER PLATE                                                                                                                                                                                                                                                                                                                                                                                                                                                                                                                                                                                                                                                                                                                                                                                                                                                                                                                                                                                                                                                                                                                                                                                                                                                                                                                                                                                                                                                                                                                                                                                                                                                                                                                                                                                                                                                                                                                                                                                                                                                                                                |                             |           |
|                                                                                                                                                                                                |          | JD C650 TBH MOUNT FIXING PLATE                                                                                                                                                                                                                                                                                                                                                                                                                                                                                                                                                                                                                                                                                                                                                                                                                                                                                                                                                                                                                                                                                                                                                                                                                                                                                                                                                                                                                                                                                                                                                                                                                                                                                                                                                                                                                                                                                                                                                                                                                                                                                                | L02135                      | 2         |
|                                                                                                                                                                                                | 6        | U BOLT M20x194x375                                                                                                                                                                                                                                                                                                                                                                                                                                                                                                                                                                                                                                                                                                                                                                                                                                                                                                                                                                                                                                                                                                                                                                                                                                                                                                                                                                                                                                                                                                                                                                                                                                                                                                                                                                                                                                                                                                                                                                                                                                                                                                            | L02131                      | 2         |
|                                                                                                                                                                                                | 7        | M20 ZP SPRING WASHER                                                                                                                                                                                                                                                                                                                                                                                                                                                                                                                                                                                                                                                                                                                                                                                                                                                                                                                                                                                                                                                                                                                                                                                                                                                                                                                                                                                                                                                                                                                                                                                                                                                                                                                                                                                                                                                                                                                                                                                                                                                                                                          | CF-20X6X4MZPSW              | 4         |
|                                                                                                                                                                                                | 8        | M20 ZP FLAT WASHER                                                                                                                                                                                                                                                                                                                                                                                                                                                                                                                                                                                                                                                                                                                                                                                                                                                                                                                                                                                                                                                                                                                                                                                                                                                                                                                                                                                                                                                                                                                                                                                                                                                                                                                                                                                                                                                                                                                                                                                                                                                                                                            | CF-20MZPW                   | 4         |
|                                                                                                                                                                                                | 9        | M20 HIGH TENSILE ZP HEX NUT                                                                                                                                                                                                                                                                                                                                                                                                                                                                                                                                                                                                                                                                                                                                                                                                                                                                                                                                                                                                                                                                                                                                                                                                                                                                                                                                                                                                                                                                                                                                                                                                                                                                                                                                                                                                                                                                                                                                                                                                                                                                                                   | CF-20M8ZPN                  | 4         |
|                                                                                                                                                                                                | 10       | M16X240 HIGH TENSILE ZP HEX BOLT                                                                                                                                                                                                                                                                                                                                                                                                                                                                                                                                                                                                                                                                                                                                                                                                                                                                                                                                                                                                                                                                                                                                                                                                                                                                                                                                                                                                                                                                                                                                                                                                                                                                                                                                                                                                                                                                                                                                                                                                                                                                                              | CF-16X240M10.9ZPB           | 4         |
|                                                                                                                                                                                                | 11       | M16X60 HIGH TENSILE ZP SET SCREW                                                                                                                                                                                                                                                                                                                                                                                                                                                                                                                                                                                                                                                                                                                                                                                                                                                                                                                                                                                                                                                                                                                                                                                                                                                                                                                                                                                                                                                                                                                                                                                                                                                                                                                                                                                                                                                                                                                                                                                                                                                                                              | CF-16X60M88ZPSS             | 2         |
|                                                                                                                                                                                                | 12       | M16X45 HIGH TENSILE ZP SET SCREW                                                                                                                                                                                                                                                                                                                                                                                                                                                                                                                                                                                                                                                                                                                                                                                                                                                                                                                                                                                                                                                                                                                                                                                                                                                                                                                                                                                                                                                                                                                                                                                                                                                                                                                                                                                                                                                                                                                                                                                                                                                                                              | CF-16X45M8.8ZPSS            | 14        |
|                                                                                                                                                                                                | 13       | M16 FLAT WASHER                                                                                                                                                                                                                                                                                                                                                                                                                                                                                                                                                                                                                                                                                                                                                                                                                                                                                                                                                                                                                                                                                                                                                                                                                                                                                                                                                                                                                                                                                                                                                                                                                                                                                                                                                                                                                                                                                                                                                                                                                                                                                                               | CF-16MZPW                   | 30        |
|                                                                                                                                                                                                | 14       | M16 ZP MUDGUARD WASHER                                                                                                                                                                                                                                                                                                                                                                                                                                                                                                                                                                                                                                                                                                                                                                                                                                                                                                                                                                                                                                                                                                                                                                                                                                                                                                                                                                                                                                                                                                                                                                                                                                                                                                                                                                                                                                                                                                                                                                                                                                                                                                        | CF-16X50X3MZPW              | 10        |
|                                                                                                                                                                                                | 15       | M16 ZP SPRG WASHER FLAT SECT                                                                                                                                                                                                                                                                                                                                                                                                                                                                                                                                                                                                                                                                                                                                                                                                                                                                                                                                                                                                                                                                                                                                                                                                                                                                                                                                                                                                                                                                                                                                                                                                                                                                                                                                                                                                                                                                                                                                                                                                                                                                                                  | CF-16X5X3.5MZPSW            | 20        |
|                                                                                                                                                                                                | 16       | M10X30 316 S/S SET SCREW                                                                                                                                                                                                                                                                                                                                                                                                                                                                                                                                                                                                                                                                                                                                                                                                                                                                                                                                                                                                                                                                                                                                                                                                                                                                                                                                                                                                                                                                                                                                                                                                                                                                                                                                                                                                                                                                                                                                                                                                                                                                                                      | CF-10X30MG316SS             | 4         |
|                                                                                                                                                                                                | 17       | M10 316 S/S FLAT WASHER                                                                                                                                                                                                                                                                                                                                                                                                                                                                                                                                                                                                                                                                                                                                                                                                                                                                                                                                                                                                                                                                                                                                                                                                                                                                                                                                                                                                                                                                                                                                                                                                                                                                                                                                                                                                                                                                                                                                                                                                                                                                                                       | CF-10MG316W                 | 8         |
|                                                                                                                                                                                                | 18       | M10 ZP SPRING WASHER                                                                                                                                                                                                                                                                                                                                                                                                                                                                                                                                                                                                                                                                                                                                                                                                                                                                                                                                                                                                                                                                                                                                                                                                                                                                                                                                                                                                                                                                                                                                                                                                                                                                                                                                                                                                                                                                                                                                                                                                                                                                                                          | CF-10MG316SW                | 4         |
|                                                                                                                                                                                                | 19       | M10 304 S/S HEX NUT                                                                                                                                                                                                                                                                                                                                                                                                                                                                                                                                                                                                                                                                                                                                                                                                                                                                                                                                                                                                                                                                                                                                                                                                                                                                                                                                                                                                                                                                                                                                                                                                                                                                                                                                                                                                                                                                                                                                                                                                                                                                                                           | CF-10MG304N                 | 2         |
|                                                                                                                                                                                                | 20       | M16 ZP HEX NUT                                                                                                                                                                                                                                                                                                                                                                                                                                                                                                                                                                                                                                                                                                                                                                                                                                                                                                                                                                                                                                                                                                                                                                                                                                                                                                                                                                                                                                                                                                                                                                                                                                                                                                                                                                                                                                                                                                                                                                                                                                                                                                                | CF-16M8ZPN                  | 20        |
|                                                                                                                                                                                                | 100      | © COPYRIGHT - ALL RIGHTS TO THIS DRAWING REMAIND DESCRIPTION: ID COFED MOUNTING FRAME AS                                                                                                                                                                                                                                                                                                                                                                                                                                                                                                                                                                                                                                                                                                                                                                                                                                                                                                                                                                                                                                                                                                                                                                                                                                                                                                                                                                                                                                                                                                                                                                                                                                                                                                                                                                                                                                                                                                                                                                                                                                      |                             | (A)       |
| ///                                                                                                                                                                                            |          | JD C650 MOUNTING FRAME AS                                                                                                                                                                                                                                                                                                                                                                                                                                                                                                                                                                                                                                                                                                                                                                                                                                                                                                                                                                                                                                                                                                                                                                                                                                                                                                                                                                                                                                                                                                                                                                                                                                                                                                                                                                                                                                                                                                                                                                                                                                                                                                     |                             |           |
|                                                                                                                                                                                                |          | 27-39 WOODLANDS TCE EDWARDSTOWN 1A 5039 PH 08 8837 4437 www.liquidsystems.com.au  DIMENSON'S IN MILLIMETERS DATED SCALE DRAWING A A 3 SOURCE OF A A 3 SOURCE OF A | DRAWN BY: BJM SHEET: 1 of 1 |           |
| (8)—                                                                                                                                                                                           |          | UNLESS OTHERWISE STATED SCALE DRAWING  GENERAL 0 DECIMAL (0) ±0.5 2 DECIMAL (0.00) ±0.1  TOLEPANCES: 1 DECIMAL (0.0) ±0.5 ANGLE (0.00) ±0.2                                                                                                                                                                                                                                                                                                                                                                                                                                                                                                                                                                                                                                                                                                                                                                                                                                                                                                                                                                                                                                                                                                                                                                                                                                                                                                                                                                                                                                                                                                                                                                                                                                                                                                                                                                                                                                                                                                                                                                                   | SCALE. 1.10                 | VISION: D |
| D\Supersulle Dropbox\Supersulle\Liquidynlems_projech\CQS_CAD\Projech\-Catogory 02 - Cabineh\MOUNTING ASSEMBLES\                                                                                |          | TOLERANCES: T DECIMAL (0.0) £0.2 ANGLE (0.00) £0.2                                                                                                                                                                                                                                                                                                                                                                                                                                                                                                                                                                                                                                                                                                                                                                                                                                                                                                                                                                                                                                                                                                                                                                                                                                                                                                                                                                                                                                                                                                                                                                                                                                                                                                                                                                                                                                                                                                                                                                                                                                                                            | DWG NO: LL06018 RE          | VISION    |